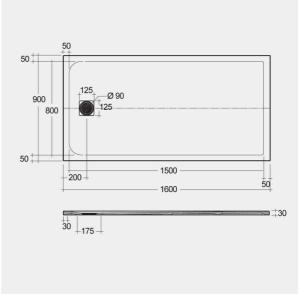

## **Technical specifications**

| Dimensions: | 900 x 1600 mm           |
|-------------|-------------------------|
| Color:      | Cappuccino              |
| Suites:     | RAK-FEELING SHOWERTRAYS |

| Code           | Name                      |
|----------------|---------------------------|
| RFST090160S514 | RAK - FEELING 90 X 160 CM |

Dimensions: All dimensions in mm tolerance  $\pm 5\%$  for below 200mm and  $\pm 3\%$  for above 200mm. Note: Due to a continuing development programme to improve design and performance, the manufacturer reserves all rights to vary specifications without prior information.