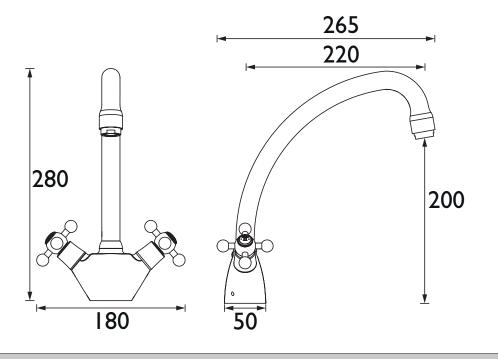

### Dimensions (measurements in mm)

| Flow Rates (I/min)    |      |      |      |      |      |      |  |  |  |  |
|-----------------------|------|------|------|------|------|------|--|--|--|--|
| System Pressure (bar) | 0.3  | 0.5  | 1    | 2    | 3    | 5    |  |  |  |  |
| RG SNK EF C (mixed)   | 16.6 | 21.5 | 30.4 | 42.9 | 52.6 | 67.9 |  |  |  |  |