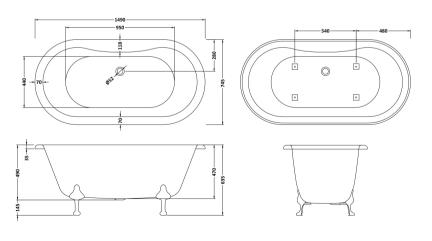

Sales Code: RL1501 Description: 1500 Double Ended Freestanding Bath

| <b>Product Dimensions</b>      |                        |
|--------------------------------|------------------------|
| Length (mm):                   | 1490                   |
| Width (mm):                    | 745                    |
| Depth (mm):                    | 635                    |
| Nett Weight (kg):              | 45.8                   |
| <b>Packaging Dimensions</b>    |                        |
| Length (mm):                   | 1580                   |
| Width (mm):                    | 790                    |
| Depth (mm):                    | 500                    |
| Gross Weight (kg):             | 45.8                   |
| Packaging Data                 |                        |
| Box Colour:                    | Brown Cardboard Sleeve |
| Box Qty:                       | 1                      |
| Label Size:                    | 100 x 50               |
| Label Colour:                  | White Label            |
| Label Qty:                     | 2                      |
| <b>Outer Box Dimensions (I</b> | f Applicable)          |
| Length (mm):                   |                        |
| Width (mm):                    |                        |
| Height (mm):                   |                        |
| Gross Weight (kg):             |                        |
| Barcode:                       | 5055369006519          |
| <b>Product Details</b>         |                        |
| Country of Origin:             | China                  |
| Fitting Instruction:           | No                     |
| Certification:                 | FSC: CE & UKCA:        |
| Material Colour Reference:     | European White         |
| Product Material:              | Acrylic                |
| Material Thickness:            | 14mm                   |
| Volume (Ltr):                  | 185L                   |
| Displaced Capacity:            | 115L                   |
| Leg Set Included:              | Legset Not Included    |
| Waste Included:                | Waste Not Included     |
| Drilled/Undrilled:             | Undrilled For Taps     |
| Includes Grips:                | No Grips Supplied      |
| Embossed:                      | No                     |
| No of Tapholes:                | None                   |
| Anti-Slip:                     | No                     |
|                                |                        |