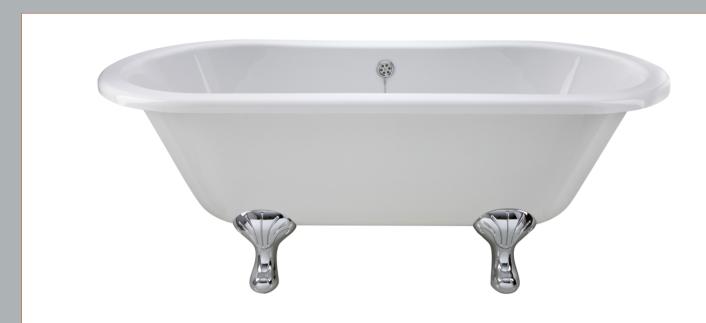

Sales Code: RL1501 Description: 1500 Double Ended Freestanding Bath

| <b>Product Dimensions</b>      |                        |
|--------------------------------|------------------------|
| Length (mm):                   | 1490                   |
| Width (mm):                    | 745                    |
| Depth (mm):                    | 635                    |
| Nett Weight (kg):              | 45.8                   |
| <b>Packaging Dimensions</b>    |                        |
| Length (mm):                   | 1580                   |
| Width (mm):                    | 790                    |
| Depth (mm):                    | 500                    |
| Gross Weight (kg):             | 45.8                   |
| Packaging Data                 |                        |
| Box Colour:                    | Brown Cardboard Sleeve |
| Box Qty:                       | 1                      |
| Label Size:                    | 100 x 50               |
| Label Colour:                  | White Label            |
| Label Qty:                     | 2                      |
| <b>Outer Box Dimensions (I</b> | f Applicable)          |
| Length (mm):                   |                        |
| Width (mm):                    |                        |
| Height (mm):                   |                        |
| Gross Weight (kg):             |                        |
| Barcode:                       | 5055369006519          |
| <b>Product Details</b>         |                        |
| Country of Origin:             | China                  |
| Fitting Instruction:           | No                     |
| Certification:                 | FSC: CE & UKCA:        |
| Material Colour Reference:     | European White         |
| Product Material:              | Acrylic                |
| Material Thickness:            | 14mm                   |
| Volume (Ltr):                  | 185L                   |
| Displaced Capacity:            | 115L                   |
| Leg Set Included:              | Legset Not Included    |
| Waste Included:                | Waste Not Included     |
| Drilled/Undrilled:             | Undrilled For Taps     |
| Includes Grips:                | No Grips Supplied      |
| Embossed:                      | No                     |
| No of Tapholes:                | None                   |
| Anti-Slip:                     | No                     |
|                                |                        |