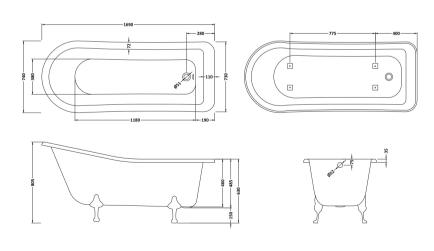

Sales Code: RL1690 Description: 1700 Slipper Freestanding Bath

| <b>Product Dimensions</b>      |                        |
|--------------------------------|------------------------|
| Length (mm):                   | 1690                   |
| Width (mm):                    | 730                    |
| Depth (mm):                    | 625                    |
| Nett Weight (kg):              | 46                     |
| <b>Packaging Dimensions</b>    |                        |
| Length (mm):                   | 1700                   |
| Width (mm):                    | 720                    |
| Depth (mm):                    | 470                    |
| Gross Weight (kg):             | 46                     |
| Packaging Data                 |                        |
| Box Colour:                    | Brown Cardboard Sleeve |
| Box Qty:                       | 1                      |
| Label Size:                    | 100 x 50               |
| Label Colour:                  | White Label            |
| Label Qty:                     | 2                      |
| <b>Outer Box Dimensions (I</b> | f Applicable)          |
| Length (mm):                   |                        |
| Width (mm):                    |                        |
| Height (mm):                   |                        |
| Gross Weight (kg):             |                        |
| Barcode:                       | 5055369006557          |
| <b>Product Details</b>         |                        |
| Country of Origin:             | China                  |
| Fitting Instruction:           | No                     |
| Certification:                 | FSC: CE & UKCA:        |
| Material Colour Reference:     | European White         |
| Product Material:              | Acrylic                |
| Material Thickness:            | 14mm                   |
| Volume (Ltr):                  | 197L                   |
| Displaced Capacity:            | 125L                   |
| Leg Set Included:              | Legset Not Included    |
| Waste Included:                | Waste Not Included     |
| Drilled/Undrilled:             | Undrilled For Taps     |
| Includes Grips:                | No Grips Supplied      |
| Embossed:                      | No                     |
| No of Tapholes:                | None                   |
| Anti-Slip:                     | No                     |