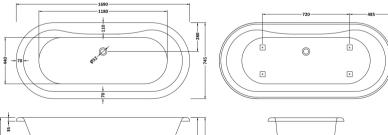

## TECHNICAL DATA SHEET

ROXOR

Sales Code: RL1705

**Description:** 1700 Double Ended Freestanding Bath

| Product Dimensions         |                        |
|----------------------------|------------------------|
| Length (mm):               | 1690                   |
| Width (mm):                | 745                    |
| Depth (mm):                | 620                    |
| Nett Weight (kg):          | 43                     |
| Packaging Dimensions       |                        |
| Length (mm):               | 1780                   |
| Width (mm):                | 770                    |
| Depth (mm):                | 530                    |
| Gross Weight (kg):         | 43                     |
| Packaging Data             |                        |
| Box Colour:                | Brown Cardboard Sleeve |
| Box Qty:                   | 1                      |
| Label Size:                | 100 x 50               |
| Label Colour:              | White Label            |
| Label Qty:                 | 2                      |
| Outer Box Dimensions (I    | f Applicable)          |
| Length (mm):               |                        |
| Width (mm):                |                        |
| Height (mm):               |                        |
| Gross Weight (kg):         |                        |
| Barcode:                   | 5055369006526          |
| Product Details            |                        |
| Country of Origin:         | China                  |
| Fitting Instruction:       | No                     |
| Certification:             | FSC: CE & UKCA:        |
| Material Colour Reference: | European White         |
| Product Material:          | Acrylic                |
| Material Thickness:        | 14mm                   |
| Volume (Ltr):              | 200L                   |
| Displaced Capacity:        | 130L                   |
| Leg Set Included:          | Legset Not Included    |
| Waste Included:            | Waste Not Included     |
| Drilled/Undrilled:         | Undrilled For Taps     |
| Includes Grips:            | No Grips Supplied      |
| Embossed:                  | No                     |
| No of Tapholes:            | None                   |
| Anti-Slip:                 | No                     |
|                            |                        |