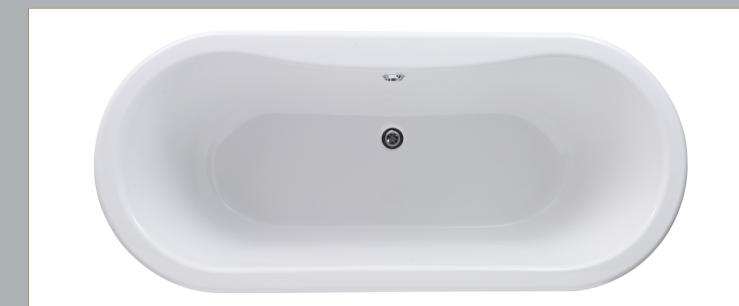

## TECHNICAL DATA SHEET

ROXOR

Sales Code: RL1705

**Description:** 1700 Double Ended Freestanding Bath

| Product Dimensions         |                        |
|----------------------------|------------------------|
| Length (mm):               | 1690                   |
| Width (mm):                | 745                    |
| Depth (mm):                | 620                    |
| Nett Weight (kg):          | 43                     |
| Packaging Dimensions       |                        |
| Length (mm):               | 1780                   |
| Width (mm):                | 770                    |
| Depth (mm):                | 530                    |
| Gross Weight (kg):         | 43                     |
| Packaging Data             |                        |
| Box Colour:                | Brown Cardboard Sleeve |
| Box Qty:                   | 1                      |
| Label Size:                | 100 x 50               |
| Label Colour:              | White Label            |
| Label Qty:                 | 2                      |
| Outer Box Dimensions (I    | f Applicable)          |
| Length (mm):               |                        |
| Width (mm):                |                        |
| Height (mm):               |                        |
| Gross Weight (kg):         |                        |
| Barcode:                   | 5055369006526          |
| Product Details            |                        |
| Country of Origin:         | China                  |
| Fitting Instruction:       | No                     |
| Certification:             | FSC: CE & UKCA:        |
| Material Colour Reference: | European White         |
| Product Material:          | Acrylic                |
| Material Thickness:        | 14mm                   |
| Volume (Ltr):              | 200L                   |
| Displaced Capacity:        | 130L                   |
| Leg Set Included:          | Legset Not Included    |
| Waste Included:            | Waste Not Included     |
| Drilled/Undrilled:         | Undrilled For Taps     |
| Includes Grips:            | No Grips Supplied      |
| Embossed:                  | No                     |
| No of Tapholes:            | None                   |
| Anti-Slip:                 | No                     |
|                            |                        |