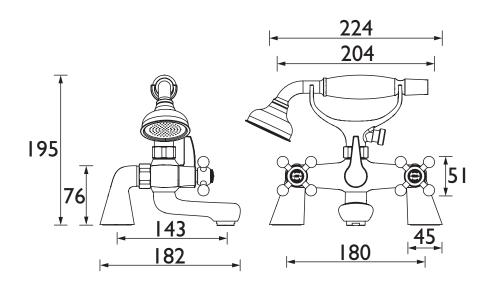

#### Dimensions (measurements in mm)

| Flow Rates (I/min)          |      |      |      |      |      |       |  |  |
|-----------------------------|------|------|------|------|------|-------|--|--|
| System Pressure (bar)       | 0.2  | 0.5  | 1    | 2    | 3    | 5     |  |  |
| Through Bath Filler (mixed) | 24.7 | 39.1 | 55.3 | 78.2 | 95.8 | 123.7 |  |  |
| Through Handset (mixed)     | 6.4  | 10.1 | 14.3 | 20.2 | 24.7 | 31.9  |  |  |