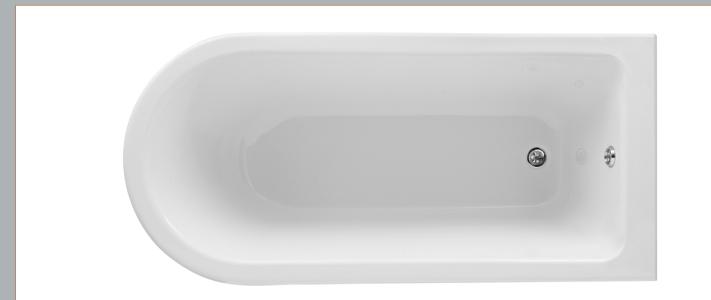

## TECHNICAL DATA SHEET

ROXOR

Sales Code: RLF1500

**Description:** 1500 Freestanding Shower Bath

| Product Dimensions             |                     |
|--------------------------------|---------------------|
| Length (mm):                   | 1500                |
| Width (mm):                    | 750                 |
| Depth (mm):                    | 650                 |
| Nett Weight (kg):              | 45.8                |
| Packaging Dimensions           |                     |
| Length (mm):                   | 1500                |
| Width (mm):                    | 750                 |
| Depth (mm):                    | 500                 |
| Gross Weight (kg):             | 45.8                |
| Packaging Data                 |                     |
| Box Colour:                    |                     |
| Box Qty:                       |                     |
| Label Size:                    | х                   |
| Label Colour:                  |                     |
| Label Qty:                     |                     |
| <b>Outer Box Dimensions (I</b> | f Applicable)       |
| Length (mm):                   |                     |
| Width (mm):                    |                     |
| Height (mm):                   |                     |
| Gross Weight (kg):             |                     |
| Barcode:                       | 5056211804956       |
| Product Details                |                     |
| Country of Origin:             | Singapore           |
| Fitting Instruction:           | No                  |
| Certification:                 | FSC: CE & UKCA:     |
| Material Colour Reference:     | European White      |
| Product Material:              | Acrylic             |
| Material Thickness:            | 12mm                |
| Volume (Ltr):                  | 175                 |
| Displaced Capacity:            | 105                 |
| Leg Set Included:              | Legset Not Included |
| Waste Included:                | Waste Not Included  |
| Drilled/Undrilled:             | Undrilled For Taps  |
| Includes Grips:                | No Grips Supplied   |
| Embossed:                      | No                  |
| No of Tapholes:                | None                |
| Anti-Slip:                     | No                  |
|                                |                     |