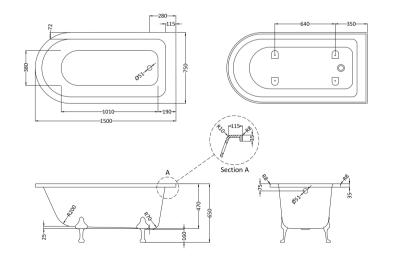

## TECHNICAL DATA SHEET

ROXOR

Sales Code: RLF1500

**Description:** 1500 Freestanding Shower Bath

| Product Dimensions             |                     |
|--------------------------------|---------------------|
| Length (mm):                   | 1500                |
| Width (mm):                    | 750                 |
| Depth (mm):                    | 650                 |
| Nett Weight (kg):              | 45.8                |
| Packaging Dimensions           |                     |
| Length (mm):                   | 1500                |
| Width (mm):                    | 750                 |
| Depth (mm):                    | 500                 |
| Gross Weight (kg):             | 45.8                |
| Packaging Data                 |                     |
| Box Colour:                    |                     |
| Box Qty:                       |                     |
| Label Size:                    | х                   |
| Label Colour:                  |                     |
| Label Qty:                     |                     |
| <b>Outer Box Dimensions (I</b> | f Applicable)       |
| Length (mm):                   |                     |
| Width (mm):                    |                     |
| Height (mm):                   |                     |
| Gross Weight (kg):             |                     |
| Barcode:                       | 5056211804956       |
| Product Details                |                     |
| Country of Origin:             | Singapore           |
| Fitting Instruction:           | No                  |
| Certification:                 | FSC: CE & UKCA:     |
| Material Colour Reference:     | European White      |
| Product Material:              | Acrylic             |
| Material Thickness:            | 12mm                |
| Volume (Ltr):                  | 175                 |
| Displaced Capacity:            | 105                 |
| Leg Set Included:              | Legset Not Included |
| Waste Included:                | Waste Not Included  |
| Drilled/Undrilled:             | Undrilled For Taps  |
| Includes Grips:                | No Grips Supplied   |
| Embossed:                      | No                  |
| No of Tapholes:                | None                |
| Anti-Slip:                     | No                  |
|                                |                     |