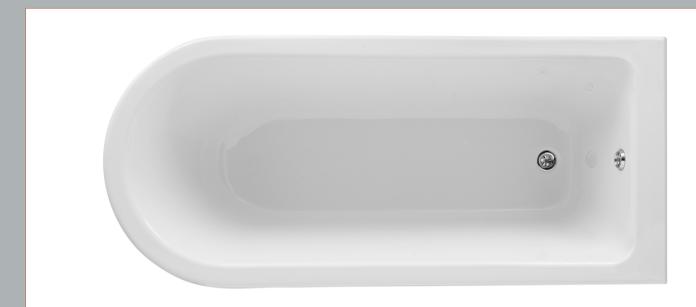

Sales Code: RLF1700 Description:

| <b>Product Dimensions</b>      |                     |
|--------------------------------|---------------------|
| Length (mm):                   | 1690                |
| Width (mm):                    | 750                 |
| Depth (mm):                    | 650                 |
| Nett Weight (kg):              | 47.5                |
| <b>Packaging Dimensions</b>    |                     |
| Length (mm):                   | 1690                |
| Width (mm):                    | 750                 |
| Depth (mm):                    | 500                 |
| Gross Weight (kg):             | 47.5                |
| Packaging Data                 |                     |
| Box Colour:                    |                     |
| Box Qty:                       |                     |
| Label Size:                    | X                   |
| Label Colour:                  |                     |
| Label Qty:                     |                     |
| <b>Outer Box Dimensions (I</b> | f Applicable)       |
| Length (mm):                   |                     |
| Width (mm):                    |                     |
| Height (mm):                   |                     |
| Gross Weight (kg):             |                     |
| Barcode:                       | 5056211804963       |
| <b>Product Details</b>         |                     |
| Country of Origin:             | Singapore           |
| Fitting Instruction:           | No                  |
| Certification:                 | FSC: CE & UKCA:     |
| Material Colour Reference:     | European White      |
| Product Material:              | Acrylic             |
| Material Thickness:            | 12mm                |
| Volume (Ltr):                  | 210                 |
| Displaced Capacity:            | 170                 |
| Leg Set Included:              | Legset Not Included |
| Waste Included:                | Waste Not Included  |
| Drilled/Undrilled:             | Undrilled For Taps  |
| Includes Grips:                | No Grips Supplied   |
| Embossed:                      | No                  |
| No of Tapholes:                | None                |
| Anti-Slip:                     | No                  |
|                                |                     |