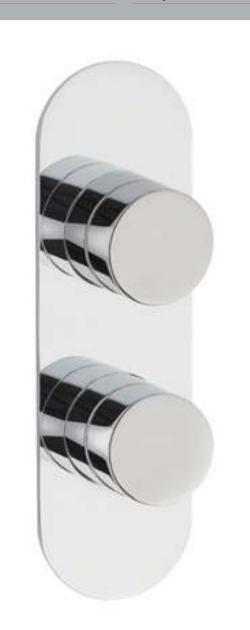

## TECHNICAL DATA SHEET

ROXOR

Sales Code: RND3207

**Description:** Indus Round Thermo Valve C/W Diverter

| Product Dimensions                                                 |                                           |
|--------------------------------------------------------------------|-------------------------------------------|
| Length (mm):                                                       |                                           |
| Width (mm):                                                        | 67                                        |
| Height (mm):                                                       | 220                                       |
| Depth (mm):                                                        | 135                                       |
| Nett Weight (kg):                                                  | 0.2                                       |
| Packaging Dimensions                                               |                                           |
| Length (mm):                                                       | 250                                       |
| Width (mm):                                                        | 240                                       |
| Height (mm):                                                       | 130                                       |
| Gross Weight (kg):                                                 | 0.2                                       |
| Packaging Data                                                     |                                           |
| Box Colour:                                                        | White Cardboard Box                       |
| Box Qty:                                                           | 0                                         |
| Label Size:                                                        | 0 x 0                                     |
| Label Colour:                                                      | White Label                               |
| Label Qty:                                                         | 0                                         |
| Outer Box Dimensions (If A                                         |                                           |
| Length (mm):                                                       |                                           |
| Width (mm):                                                        |                                           |
| Height (mm):                                                       |                                           |
| Depth (mm):                                                        |                                           |
| Gross Weight (kg):                                                 | 19                                        |
| Barcode:                                                           | 5055369051731                             |
| Product Details                                                    |                                           |
| Country of Origin:                                                 | United Kingdom                            |
| Fitting Instruction:                                               | Yes                                       |
| Product Material:                                                  | Brass/ABS                                 |
| Mount Type:                                                        | Wall                                      |
| Outlet Elbow Supplied:                                             | No                                        |
| Easy Clean:                                                        | Not Applicable                            |
| Head Included:                                                     | No                                        |
| Handset Included:                                                  | No                                        |
| Body Jets Included:                                                | No                                        |
| No of Body Jets:                                                   | Not Applicable                            |
| Operating Pressure (bar):                                          | 0.5                                       |
| Valve/Cartridge Type:                                              | 1/4 Turn Ceramic Disc                     |
| Flow Rates (L/min): 0.1 bar: N/A                                   | 0.5 bar: 13 1 bar: 17 2 bar: 24 3 bar: 27 |
| TMV2 Approved: No                                                  | Approval No: N/A                          |
| TMV3 Approved: No                                                  | Approval No: N/A                          |
| WRAS Approved: No                                                  | Approval No: N/A                          |
| Head Function:                                                     | Not Applicable                            |
| nead runction:                                                     |                                           |
| Handset Function:                                                  | Not Applicable                            |
|                                                                    | Not Applicable<br>Not Applicable          |
| Handset Function:                                                  |                                           |
| Handset Function:<br>Body Jet Info:                                | Not Applicable                            |
| Handset Function:<br>Body Jet Info:<br>Pipe Size:                  | Not Applicable<br>15 mm & 22 mm           |
| Handset Function:<br>Body Jet Info:<br>Pipe Size:<br>Pipe Centres: | Not Applicable<br>15 mm & 22 mm<br>N/A    |