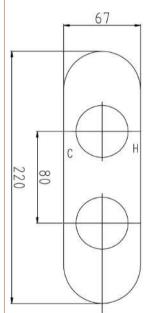

## TECHNICAL DATA SHEET

ROXOR

Sales Code: RND3207

**Description:** Indus Round Thermo Valve C/W Diverter

| Product Dimensions                                                 |                                           |
|--------------------------------------------------------------------|-------------------------------------------|
| Length (mm):                                                       |                                           |
| Width (mm):                                                        | 67                                        |
| Height (mm):                                                       | 220                                       |
| Depth (mm):                                                        | 135                                       |
| Nett Weight (kg):                                                  | 0.2                                       |
| Packaging Dimensions                                               |                                           |
| Length (mm):                                                       | 250                                       |
| Width (mm):                                                        | 240                                       |
| Height (mm):                                                       | 130                                       |
| Gross Weight (kg):                                                 | 0.2                                       |
| Packaging Data                                                     |                                           |
| Box Colour:                                                        | White Cardboard Box                       |
| Box Qty:                                                           | 0                                         |
| Label Size:                                                        | 0 x 0                                     |
| Label Colour:                                                      | White Label                               |
| Label Qty:                                                         | 0                                         |
| Outer Box Dimensions (If A                                         |                                           |
| Length (mm):                                                       |                                           |
| Width (mm):                                                        |                                           |
| Height (mm):                                                       |                                           |
| Depth (mm):                                                        |                                           |
| Gross Weight (kg):                                                 | 19                                        |
| Barcode:                                                           | 5055369051731                             |
| Product Details                                                    |                                           |
| Country of Origin:                                                 | United Kingdom                            |
| Fitting Instruction:                                               | Yes                                       |
| Product Material:                                                  | Brass/ABS                                 |
| Mount Type:                                                        | Wall                                      |
| Outlet Elbow Supplied:                                             | No                                        |
| Easy Clean:                                                        | Not Applicable                            |
| Head Included:                                                     | No                                        |
| Handset Included:                                                  | No                                        |
| Body Jets Included:                                                | No                                        |
| No of Body Jets:                                                   | Not Applicable                            |
| Operating Pressure (bar):                                          | 0.5                                       |
| Valve/Cartridge Type:                                              | 1/4 Turn Ceramic Disc                     |
| Flow Rates (L/min): 0.1 bar: N/A                                   | 0.5 bar: 13 1 bar: 17 2 bar: 24 3 bar: 27 |
| TMV2 Approved: No                                                  | Approval No: N/A                          |
| TMV3 Approved: No                                                  | Approval No: N/A                          |
| WRAS Approved: No                                                  | Approval No: N/A                          |
| Head Function:                                                     | Not Applicable                            |
| nead runction:                                                     |                                           |
| Handset Function:                                                  | Not Applicable                            |
|                                                                    | Not Applicable<br>Not Applicable          |
| Handset Function:                                                  |                                           |
| Handset Function:<br>Body Jet Info:                                | Not Applicable                            |
| Handset Function:<br>Body Jet Info:<br>Pipe Size:                  | Not Applicable<br>15 mm & 22 mm           |
| Handset Function:<br>Body Jet Info:<br>Pipe Size:<br>Pipe Centres: | Not Applicable<br>15 mm & 22 mm<br>N/A    |