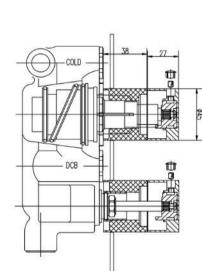

## TECHNICAL DATA SHEET

ROXOR

Sales Code: RND3207

**Description:** Indus Round Thermo Valve C/W Diverter

| Product Dimensions                                                 |                                           |
|--------------------------------------------------------------------|-------------------------------------------|
| Length (mm):                                                       |                                           |
| Width (mm):                                                        | 67                                        |
| Height (mm):                                                       | 220                                       |
| Depth (mm):                                                        | 135                                       |
| Nett Weight (kg):                                                  | 0.2                                       |
| Packaging Dimensions                                               |                                           |
| Length (mm):                                                       | 250                                       |
| Width (mm):                                                        | 240                                       |
| Height (mm):                                                       | 130                                       |
| Gross Weight (kg):                                                 | 0.2                                       |
| Packaging Data                                                     |                                           |
| Box Colour:                                                        | White Cardboard Box                       |
| Box Qty:                                                           | 0                                         |
| Label Size:                                                        | 0 x 0                                     |
| Label Colour:                                                      | White Label                               |
| Label Qty:                                                         | 0                                         |
| Outer Box Dimensions (If A                                         |                                           |
| Length (mm):                                                       |                                           |
| Width (mm):                                                        |                                           |
| Height (mm):                                                       |                                           |
| Depth (mm):                                                        |                                           |
| Gross Weight (kg):                                                 | 19                                        |
| Barcode:                                                           | 5055369051731                             |
| Product Details                                                    |                                           |
| Country of Origin:                                                 | United Kingdom                            |
| Fitting Instruction:                                               | Yes                                       |
| Product Material:                                                  | Brass/ABS                                 |
| Mount Type:                                                        | Wall                                      |
| Outlet Elbow Supplied:                                             | No                                        |
| Easy Clean:                                                        | Not Applicable                            |
| Head Included:                                                     | No                                        |
| Handset Included:                                                  | No                                        |
| Body Jets Included:                                                | No                                        |
| No of Body Jets:                                                   | Not Applicable                            |
| Operating Pressure (bar):                                          | 0.5                                       |
| Valve/Cartridge Type:                                              | 1/4 Turn Ceramic Disc                     |
| Flow Rates (L/min): 0.1 bar: N/A                                   | 0.5 bar: 13 1 bar: 17 2 bar: 24 3 bar: 27 |
| TMV2 Approved: No                                                  | Approval No: N/A                          |
| TMV3 Approved: No                                                  | Approval No: N/A                          |
| WRAS Approved: No                                                  | Approval No: N/A                          |
| Head Function:                                                     | Not Applicable                            |
| nead runction:                                                     |                                           |
| Handset Function:                                                  | Not Applicable                            |
|                                                                    | Not Applicable<br>Not Applicable          |
| Handset Function:                                                  |                                           |
| Handset Function:<br>Body Jet Info:                                | Not Applicable                            |
| Handset Function:<br>Body Jet Info:<br>Pipe Size:                  | Not Applicable<br>15 mm & 22 mm           |
| Handset Function:<br>Body Jet Info:<br>Pipe Size:<br>Pipe Centres: | Not Applicable<br>15 mm & 22 mm<br>N/A    |