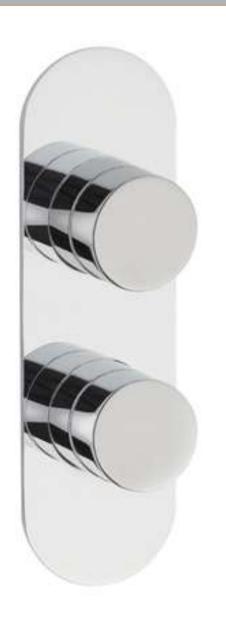

Sales Code: RND3210 Description: Indus Round Thermostatic Valve

| Product Dimensions               |                                        |     |
|----------------------------------|----------------------------------------|-----|
|                                  |                                        |     |
| Length (mm):                     | 120                                    |     |
| Width (mm):                      | 120                                    |     |
| Height (mm):                     | 215                                    |     |
| Depth (mm):                      | 135                                    |     |
| Nett Weight (kg):                | 2.64                                   |     |
| Packaging Dimensions             |                                        |     |
| Length (mm):                     | 250                                    |     |
| Width (mm):                      | 240                                    |     |
| Height (mm):                     | 110                                    |     |
| Gross Weight (kg):               | 2.64                                   |     |
| Packaging Data                   |                                        |     |
| Box Colour:                      | White Cardboard Box                    |     |
| Box Qty:                         | 0                                      |     |
| Label Size:                      | 0 x 0                                  |     |
| Label Colour:                    | White Label                            |     |
| Label Qty:                       | 0                                      |     |
| Outer Box Dimensions (If A       | Applicable)                            |     |
| Length (mm):                     | rr ·············                       |     |
| Width (mm):                      |                                        |     |
| Height (mm):                     |                                        |     |
| Depth (mm):                      |                                        |     |
| Gross Weight (kg):               | 16                                     |     |
| Barcode:                         | 5055369051700                          |     |
| Product Details                  | 000000001.00                           |     |
| Country of Origin:               | United Kingdom                         |     |
| Fitting Instruction:             | Yes                                    |     |
| Product Material:                | Brass/ABS                              |     |
|                                  | ·                                      |     |
| Mount Type:                      | Wall<br>No                             |     |
| Outlet Elbow Supplied:           |                                        |     |
| Easy Clean:<br>Head Included:    | Not Applicable                         |     |
| Handset Included:                | No                                     |     |
|                                  | No Not Applicable                      |     |
| Body Jets Included:              | Not Applicable                         |     |
| No of Body Jets:                 | Not Applicable                         |     |
| Operating Pressure (bar):        | 0.1                                    |     |
| Valve/Cartridge Type:            | 1/4 Turn Ceramic Disc                  | 4.4 |
| Flow Rates (L/min): 0.1 bar: 5.5 | 0.5 bar: 14 1 bar: 20 2 bar: 29 3 bar: | 44  |
| TMV2 Approved: No                | Approval No: N/A                       |     |
| TMV3 Approved: No                | Approval No: N/A                       |     |
| WRAS Approved: Yes               | Approval No: 2204707                   |     |
| Head Function:                   | Not Applicable                         |     |
| Handset Function:                | Not Applicable                         |     |
| Body Jet Info:                   | Not Applicable                         |     |
| Pipe Size:                       | 15 mm (1/2" Bsp)                       |     |
| Pipe Centres:                    | N/A                                    |     |
| Colour/Finish:                   | Chrome                                 |     |
| Hose Included:                   | Not Applicable                         |     |