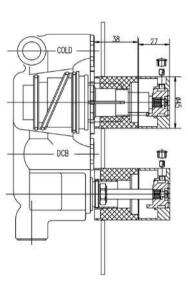

Sales Code: RND3210 Description: Indus Round Thermostatic Valve

| Product Dimensions               |                                        |     |
|----------------------------------|----------------------------------------|-----|
|                                  |                                        |     |
| Length (mm):                     | 120                                    |     |
| Width (mm):                      | 120                                    |     |
| Height (mm):                     | 215                                    |     |
| Depth (mm):                      | 135                                    |     |
| Nett Weight (kg):                | 2.64                                   |     |
| Packaging Dimensions             |                                        |     |
| Length (mm):                     | 250                                    |     |
| Width (mm):                      | 240                                    |     |
| Height (mm):                     | 110                                    |     |
| Gross Weight (kg):               | 2.64                                   |     |
| Packaging Data                   |                                        |     |
| Box Colour:                      | White Cardboard Box                    |     |
| Box Qty:                         | 0                                      |     |
| Label Size:                      | 0 x 0                                  |     |
| Label Colour:                    | White Label                            |     |
| Label Qty:                       | 0                                      |     |
| Outer Box Dimensions (If A       | Applicable)                            |     |
| Length (mm):                     | rr ·············                       |     |
| Width (mm):                      |                                        |     |
| Height (mm):                     |                                        |     |
| Depth (mm):                      |                                        |     |
| Gross Weight (kg):               | 16                                     |     |
| Barcode:                         | 5055369051700                          |     |
| Product Details                  | 000000001.00                           |     |
| Country of Origin:               | United Kingdom                         |     |
| Fitting Instruction:             | Yes                                    |     |
| Product Material:                | Brass/ABS                              |     |
|                                  | ·                                      |     |
| Mount Type:                      | Wall<br>No                             |     |
| Outlet Elbow Supplied:           |                                        |     |
| Easy Clean:<br>Head Included:    | Not Applicable                         |     |
| Handset Included:                | No                                     |     |
|                                  | No Not Applicable                      |     |
| Body Jets Included:              | Not Applicable                         |     |
| No of Body Jets:                 | Not Applicable                         |     |
| Operating Pressure (bar):        | 0.1                                    |     |
| Valve/Cartridge Type:            | 1/4 Turn Ceramic Disc                  | 4.4 |
| Flow Rates (L/min): 0.1 bar: 5.5 | 0.5 bar: 14 1 bar: 20 2 bar: 29 3 bar: | 44  |
| TMV2 Approved: No                | Approval No: N/A                       |     |
| TMV3 Approved: No                | Approval No: N/A                       |     |
| WRAS Approved: Yes               | Approval No: 2204707                   |     |
| Head Function:                   | Not Applicable                         |     |
| Handset Function:                | Not Applicable                         |     |
| Body Jet Info:                   | Not Applicable                         |     |
| Pipe Size:                       | 15 mm (1/2" Bsp)                       |     |
| Pipe Centres:                    | N/A                                    |     |
| Colour/Finish:                   | Chrome                                 |     |
| Hose Included:                   | Not Applicable                         |     |