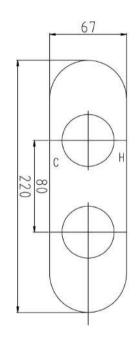

Sales Code: RND3210 Description: Indus Round Thermostatic Valve

| Product Dimensions               |                                        |     |
|----------------------------------|----------------------------------------|-----|
|                                  |                                        |     |
| Length (mm):                     | 120                                    |     |
| Width (mm):                      | 120                                    |     |
| Height (mm):                     | 215                                    |     |
| Depth (mm):                      | 135                                    |     |
| Nett Weight (kg):                | 2.64                                   |     |
| Packaging Dimensions             |                                        |     |
| Length (mm):                     | 250                                    |     |
| Width (mm):                      | 240                                    |     |
| Height (mm):                     | 110                                    |     |
| Gross Weight (kg):               | 2.64                                   |     |
| Packaging Data                   |                                        |     |
| Box Colour:                      | White Cardboard Box                    |     |
| Box Qty:                         | 0                                      |     |
| Label Size:                      | 0 x 0                                  |     |
| Label Colour:                    | White Label                            |     |
| Label Qty:                       | 0                                      |     |
| Outer Box Dimensions (If A       | Applicable)                            |     |
| Length (mm):                     | rr ·············                       |     |
| Width (mm):                      |                                        |     |
| Height (mm):                     |                                        |     |
| Depth (mm):                      |                                        |     |
| Gross Weight (kg):               | 16                                     |     |
| Barcode:                         | 5055369051700                          |     |
| Product Details                  | 000000001.00                           |     |
| Country of Origin:               | United Kingdom                         |     |
| Fitting Instruction:             | Yes                                    |     |
| Product Material:                | Brass/ABS                              |     |
|                                  | ·                                      |     |
| Mount Type:                      | Wall<br>No                             |     |
| Outlet Elbow Supplied:           |                                        |     |
| Easy Clean:<br>Head Included:    | Not Applicable                         |     |
| Handset Included:                | No                                     |     |
|                                  | No Not Applicable                      |     |
| Body Jets Included:              | Not Applicable                         |     |
| No of Body Jets:                 | Not Applicable                         |     |
| Operating Pressure (bar):        | 0.1                                    |     |
| Valve/Cartridge Type:            | 1/4 Turn Ceramic Disc                  | 4.4 |
| Flow Rates (L/min): 0.1 bar: 5.5 | 0.5 bar: 14 1 bar: 20 2 bar: 29 3 bar: | 44  |
| TMV2 Approved: No                | Approval No: N/A                       |     |
| TMV3 Approved: No                | Approval No: N/A                       |     |
| WRAS Approved: Yes               | Approval No: 2204707                   |     |
| Head Function:                   | Not Applicable                         |     |
| Handset Function:                | Not Applicable                         |     |
| Body Jet Info:                   | Not Applicable                         |     |
| Pipe Size:                       | 15 mm (1/2" Bsp)                       |     |
| Pipe Centres:                    | N/A                                    |     |
| Colour/Finish:                   | Chrome                                 |     |
| Hose Included:                   | Not Applicable                         |     |