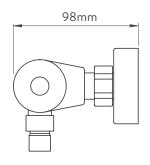

## **TECHNICAL SPECIFICATIONS**

| Minimum pressure requirements | 0.15 Bar                                                           |
|-------------------------------|--------------------------------------------------------------------|
| Maximum pressure requirements | 5 Bar                                                              |
| Flow rates @ 3 bar            | Adjustable head: 12.3 I/m                                          |
| Inlet fitting connections     | 3/4" Threaded                                                      |
| Rear inlet supply positions   | 150mm centres                                                      |
| Outlet connections            | 1/2" Thread                                                        |
| Valve inlet centres           | 150mm centres                                                      |
| Supply temperature            | Max 65°C                                                           |
| Water system                  | All Water Systems                                                  |
| Features                      | Separate temperature control with override button for extra safety |
|                               | Brass "Safe Touch" body                                            |
|                               | Includes Easy fit wall brackets                                    |
|                               | Soft rub nozzles for easy cleaning                                 |
|                               | 3 spray patterns, easy click spray control                         |
|                               | 110mm adjustable head                                              |
|                               | 1.5m matt black smooth hose                                        |
| Colour                        | Matt Black                                                         |
| Guarantee period              | 5 years                                                            |