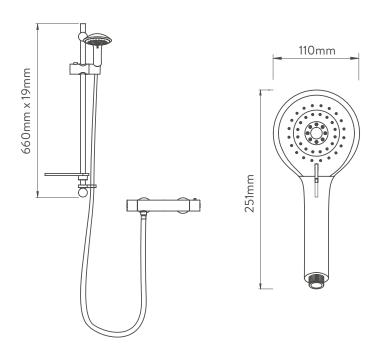

## AQUALISA SAFE TOUCH ROUND BAR VALVE

LP/HP MATT BLACK

**DIMENSIONAL DRAWINGS** 

## AQUALISA SAFE TOUCH ROUND BAR VALVE

| LP/HP |       |
|-------|-------|
| MATT  | BLACK |

.....

## **TECHNICAL SPECIFICATIONS**

| Minimum pressure requirements | 0.15 Bar                                                           |
|-------------------------------|--------------------------------------------------------------------|
| Maximum pressure requirements | 5 Bar                                                              |
| Flow rates @ 3 bar            | Adjustable head: 12.3 I/m                                          |
| Inlet fitting connections     | 3/4" Threaded                                                      |
| Rear inlet supply positions   | 150mm centres                                                      |
| Outlet connections            | 1/2" Thread                                                        |
| Valve inlet centres           | 150mm centres                                                      |
| Supply temperature            | Max 65°C                                                           |
| Water system                  | All Water Systems                                                  |
| Features                      | Separate temperature control with override button for extra safety |
|                               | Brass "Safe Touch" body                                            |
|                               | Includes Easy fit wall brackets                                    |
|                               | Soft rub nozzles for easy cleaning                                 |
|                               | 3 spray patterns, easy click spray control                         |
|                               | 110mm adjustable head                                              |
|                               | 1.5m matt black smooth hose                                        |
| Colour                        | Matt Black                                                         |
| Guarantee period              | 5 years                                                            |