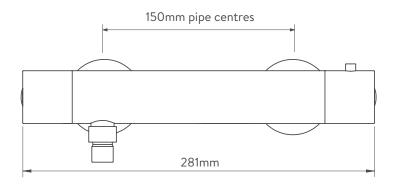

## **TECHNICAL SPECIFICATIONS**

| Minimum pressure requirements | 0.15 Bar                                                           |
|-------------------------------|--------------------------------------------------------------------|
| Maximum pressure requirements | 5 Bar                                                              |
| Flow rates @ 3 bar            | Adjustable head: 12.3 I/m                                          |
| Inlet fitting connections     | 3/4" Threaded                                                      |
| Rear inlet supply positions   | 150mm centres                                                      |
| Outlet connections            | 1/2" Thread                                                        |
| Valve inlet centres           | 150mm centres                                                      |
| Supply temperature            | Max 65°C                                                           |
| Water system                  | All Water Systems                                                  |
| Features                      | Separate temperature control with override button for extra safety |
|                               | Brass "Safe Touch" body                                            |
|                               | Includes Easy fit wall brackets                                    |
|                               | Soft rub nozzles for easy cleaning                                 |
|                               | 3 spray patterns, easy click spray control                         |
|                               | 110mm adjustable head                                              |
|                               | 1.5m matt black smooth hose                                        |
| Colour                        | Matt Black                                                         |
| Guarantee period              | 5 years                                                            |