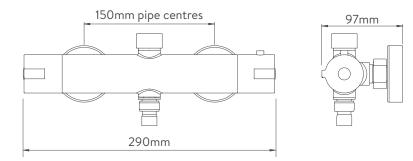

## DIMENSIONAL DRAWINGS

The company reserves the right to alter, change or modify the product or product specifications without prior warning. Please refer to the installation guides for technical information.

## TECHNICAL SPECIFICATIONS

| Minimum pressure requirements | 1 Bar                                                              |
|-------------------------------|--------------------------------------------------------------------|
| Maximum pressure requirements | 5 Bar                                                              |
| Flow rates @ 3 bar            | Adjustable head: 10.6 l/m<br>Fixed head: 11.5 l/m                  |
| Inlet fitting connections     | 3/4" Threaded                                                      |
| Rear inlet supply positions   | 150mm centres                                                      |
| Outlet connections            | 1/2" Thread                                                        |
| Valve inlet centres           | 150mm centres                                                      |
| Supply temperature            | Max 65°C                                                           |
| Water system                  | High Pressure                                                      |
| Features                      | Separate temperature control with override button for extra safety |
|                               | Brass "Safe Touch" body                                            |
|                               | Flow control with integral diverter to switch between shower heads |
|                               | Includes Easy fit wall brackets                                    |
|                               | Soft rub nozzles for easy cleaning                                 |
|                               | 3 spray patterns, easy click spray control                         |
|                               | Adjustable telescopic shower column 845mm - 1050mm                 |
|                               | 200mm fixed drencher head, 110mm adjustable head                   |
|                               | 1.5m matt black smooth hose                                        |
| Colour                        | Matt Black                                                         |
| Guarantee period              | 5 years                                                            |