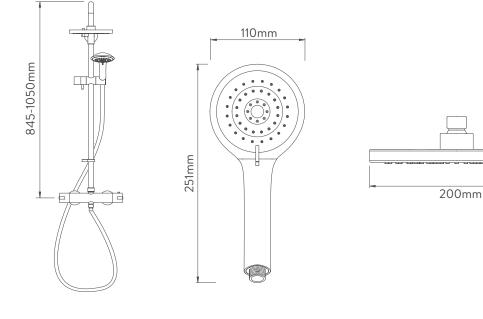

## DIMENSIONAL DRAWINGS

The company reserves the right to alter, change or modify the product or product specifications without prior warning. Please refer to the installation guides for technical information.

## TECHNICAL SPECIFICATIONS

| Minimum pressure requirements | 1 Bar                                                              |
|-------------------------------|--------------------------------------------------------------------|
| Maximum pressure requirements | 5 Bar                                                              |
| Flow rates @ 3 bar            | Adjustable head: 10.6 l/m<br>Fixed head: 11.5 l/m                  |
| Inlet fitting connections     | 3/4" Threaded                                                      |
| Rear inlet supply positions   | 150mm centres                                                      |
| Outlet connections            | 1/2" Thread                                                        |
| Valve inlet centres           | 150mm centres                                                      |
| Supply temperature            | Max 65°C                                                           |
| Water system                  | High Pressure                                                      |
| Features                      | Separate temperature control with override button for extra safety |
|                               | Brass "Safe Touch" body                                            |
|                               | Flow control with integral diverter to switch between shower heads |
|                               | Includes Easy fit wall brackets                                    |
|                               | Soft rub nozzles for easy cleaning                                 |
|                               | 3 spray patterns, easy click spray control                         |
|                               | Adjustable telescopic shower column 845mm - 1050mm                 |
|                               | 200mm fixed drencher head, 110mm adjustable head                   |
|                               | 1.5m matt black smooth hose                                        |
| Colour                        | Matt Black                                                         |
| Guarantee period              | 5 years                                                            |