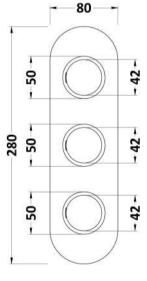

Sales Code: RNDTR02 Description: Round Triple Shower Valve

| Product Dimensions                              |                                                          |           |
|-------------------------------------------------|----------------------------------------------------------|-----------|
| Length (mm):                                    |                                                          |           |
| Width (mm):                                     | 80                                                       |           |
| Height (mm):                                    | 280                                                      |           |
| Depth (mm):                                     | 136                                                      |           |
| Nett Weight (kg):                               | 3.5                                                      |           |
| Packaging Dimensions                            |                                                          |           |
| Length (mm):                                    | 320                                                      |           |
| Width (mm):                                     | 250                                                      |           |
| Height (mm):                                    | 110                                                      |           |
| Gross Weight (kg):                              | 3.5                                                      |           |
| Packaging Data                                  |                                                          |           |
| Box Colour:                                     | White Cardboard Box                                      |           |
| Box Qty:                                        | 0                                                        |           |
| Label Size:                                     | 0 x 0                                                    |           |
| Label Colour:                                   | White Label                                              |           |
| Label Qty:                                      | 0                                                        |           |
| Outer Box Dimensions (If A                      |                                                          |           |
| Length (mm):                                    | трисаме                                                  |           |
| Width (mm):                                     | 520                                                      |           |
| Height (mm):                                    | 370                                                      |           |
| Depth (mm):                                     | 340                                                      |           |
| Gross Weight (kg):                              | 21                                                       |           |
| Barcode:                                        | 5056211855071                                            |           |
| Product Details                                 | 3030211033071                                            |           |
|                                                 | United Kingdom                                           |           |
| Country of Origin:                              | United Kingdom                                           |           |
| Fitting Instruction: Product Material:          | Yes Proce (ABC                                           |           |
|                                                 | Brass/ABS<br>Wall                                        |           |
| Mount Type:                                     | No Wall                                                  |           |
| Outlet Elbow Supplied: Easy Clean:              |                                                          |           |
| Head Included:                                  | Not Applicable No                                        |           |
| Handset Included:                               | No                                                       |           |
| Body Jets Included:                             |                                                          |           |
| No of Body Jets:                                | Not Applicable  Not Applicable                           |           |
|                                                 | 0.1                                                      |           |
| Operating Pressure (bar): Valve/Cartridge Type: |                                                          |           |
| Flow Rates (L/min): 0.1 bar: 5.5                | 1/4 Turn Ceramic Disc  0.5 bar: 14  1 bar: 20  2 bar: 29 | 3 bar: 44 |
|                                                 | Approval No: N/A                                         | 5 Uai. 44 |
| TMV2 Approved: No                               | Approval No: N/A  Approval No: N/A                       |           |
| ΓMV3 Approved: No<br>WRAS Approved: Yes         |                                                          |           |
| WRAS Approved: Yes Head Function:               | Approval No: 2204707                                     |           |
| Handset Function:                               | Not Applicable                                           |           |
| Body Jet Info:                                  | Not Applicable                                           |           |
|                                                 | Not Applicable<br>15 mm & 22 mm                          |           |
| Pipe Size:                                      | N/A                                                      |           |
| Pipe Centres: Colour/Finish:                    | Chrome                                                   |           |
| Hose Included:                                  | Not Applicable                                           |           |
|                                                 | NOT ADDITIONIE                                           |           |