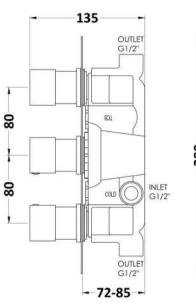

Sales Code: RNDTR02 Description: Round Triple Shower Valve

| Product Dimensions                              |                                                          |           |
|-------------------------------------------------|----------------------------------------------------------|-----------|
| Length (mm):                                    |                                                          |           |
| Width (mm):                                     | 80                                                       |           |
| Height (mm):                                    | 280                                                      |           |
| Depth (mm):                                     | 136                                                      |           |
| Nett Weight (kg):                               | 3.5                                                      |           |
| Packaging Dimensions                            |                                                          |           |
| Length (mm):                                    | 320                                                      |           |
| Width (mm):                                     | 250                                                      |           |
| Height (mm):                                    | 110                                                      |           |
| Gross Weight (kg):                              | 3.5                                                      |           |
| Packaging Data                                  |                                                          |           |
| Box Colour:                                     | White Cardboard Box                                      |           |
| Box Qty:                                        | 0                                                        |           |
| Label Size:                                     | 0 x 0                                                    |           |
| Label Colour:                                   | White Label                                              |           |
| Label Qty:                                      | 0                                                        |           |
| Outer Box Dimensions (If A                      |                                                          |           |
| Length (mm):                                    | трисаме                                                  |           |
| Width (mm):                                     | 520                                                      |           |
| Height (mm):                                    | 370                                                      |           |
| Depth (mm):                                     | 340                                                      |           |
| Gross Weight (kg):                              | 21                                                       |           |
| Barcode:                                        | 5056211855071                                            |           |
| Product Details                                 | 3030211033071                                            |           |
|                                                 | United Kingdom                                           |           |
| Country of Origin:                              | United Kingdom                                           |           |
| Fitting Instruction: Product Material:          | Yes Proce (ABC                                           |           |
|                                                 | Brass/ABS<br>Wall                                        |           |
| Mount Type:                                     | No Wall                                                  |           |
| Outlet Elbow Supplied: Easy Clean:              |                                                          |           |
| Head Included:                                  | Not Applicable No                                        |           |
| Handset Included:                               | No                                                       |           |
| Body Jets Included:                             |                                                          |           |
| No of Body Jets:                                | Not Applicable  Not Applicable                           |           |
|                                                 | 0.1                                                      |           |
| Operating Pressure (bar): Valve/Cartridge Type: |                                                          |           |
| Flow Rates (L/min): 0.1 bar: 5.5                | 1/4 Turn Ceramic Disc  0.5 bar: 14  1 bar: 20  2 bar: 29 | 3 bar: 44 |
|                                                 | Approval No: N/A                                         | 5 Uai. 44 |
| TMV2 Approved: No                               | Approval No: N/A  Approval No: N/A                       |           |
| ΓMV3 Approved: No<br>WRAS Approved: Yes         |                                                          |           |
| WRAS Approved: Yes Head Function:               | Approval No: 2204707                                     |           |
| Handset Function:                               | Not Applicable                                           |           |
| Body Jet Info:                                  | Not Applicable                                           |           |
|                                                 | Not Applicable<br>15 mm & 22 mm                          |           |
| Pipe Size:                                      | N/A                                                      |           |
| Pipe Centres: Colour/Finish:                    | Chrome                                                   |           |
| Hose Included:                                  | Not Applicable                                           |           |
|                                                 | NOT ADDITIONIE                                           |           |