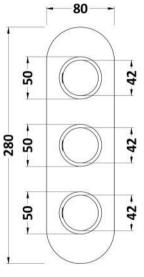

Sales Code: RNDTR03 Description: Round Triple Shower Valve W/Diverter

| Product Dimensions              |                                   |
|---------------------------------|-----------------------------------|
| Length (mm):                    |                                   |
| Width (mm):                     | 95                                |
| Height (mm):                    | 280                               |
| Depth (mm):                     | 136                               |
| Nett Weight (kg):               | 3.8                               |
| Packaging Dimensions            | 3.0                               |
|                                 | 220                               |
| Length (mm):                    | 320                               |
| Width (mm):                     | 250                               |
| Height (mm):                    | 130                               |
| Gross Weight (kg):              | 3.8                               |
| Packaging Data                  |                                   |
| Box Colour:                     | White Cardboard Box               |
| Box Qty:                        | 0                                 |
| Label Size:                     | 0 x 0                             |
| Label Colour:                   | White Label                       |
| Label Qty:                      | 0                                 |
| Outer Box Dimensions (If        | f Applicable)                     |
| Length (mm):                    |                                   |
| Width (mm):                     | 510                               |
| Height (mm):                    | 500                               |
| Depth (mm):                     | 355                               |
| Gross Weight (kg):              |                                   |
| Barcode:                        | 5056211855088                     |
| Product Details                 |                                   |
| Country of Origin:              | United Kingdom                    |
| Fitting Instruction:            | Yes                               |
| Product Material:               | Brass/ABS                         |
| Mount Type:                     | Wall                              |
| Outlet Elbow Supplied:          | Not Applicable                    |
| Easy Clean:                     | Not Applicable                    |
| Head Included:                  | No                                |
| Handset Included:               | No                                |
| Body Jets Included:             | Not Applicable                    |
| No of Body Jets:                | Not Applicable  Not Applicable    |
| Operating Pressure (bar):       | 0.5                               |
| Valve/Cartridge Type:           | 1/4 Turn Ceramic Disc             |
| Flow Rates (L/min): 0.1 bar: N/ |                                   |
| TMV2 Approved: No               | Approval No: N/A                  |
| TMV2 Approved: No               | Approval No: N/A Approval No: N/A |
| WRAS Approved: No               | Approval No: N/A Approval No: N/A |
| Head Function:                  | Not Applicable                    |
| Handset Function:               |                                   |
|                                 | Not Applicable                    |
| Body Jet Info:                  | Not Applicable                    |
| Pipe Size:                      | 22 mm (3/4" Bsp)<br>125mm         |
| Pipe Centres:                   |                                   |
| Colour/Finish:                  | Chrome                            |
| Hose Included:                  | Not Applicable                    |
| No. of Outlets:                 | 3                                 |