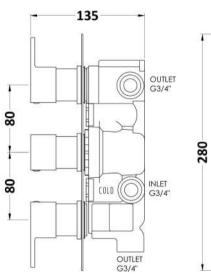

Sales Code: RNDTR03 Description: Round Triple Shower Valve W/Diverter

| Product Dimensions              |                                   |
|---------------------------------|-----------------------------------|
| Length (mm):                    |                                   |
| Width (mm):                     | 95                                |
| Height (mm):                    | 280                               |
| Depth (mm):                     | 136                               |
| Nett Weight (kg):               | 3.8                               |
| Packaging Dimensions            | 3.0                               |
|                                 | 220                               |
| Length (mm):                    | 320                               |
| Width (mm):                     | 250                               |
| Height (mm):                    | 130                               |
| Gross Weight (kg):              | 3.8                               |
| Packaging Data                  |                                   |
| Box Colour:                     | White Cardboard Box               |
| Box Qty:                        | 0                                 |
| Label Size:                     | 0 x 0                             |
| Label Colour:                   | White Label                       |
| Label Qty:                      | 0                                 |
| Outer Box Dimensions (If        | f Applicable)                     |
| Length (mm):                    |                                   |
| Width (mm):                     | 510                               |
| Height (mm):                    | 500                               |
| Depth (mm):                     | 355                               |
| Gross Weight (kg):              |                                   |
| Barcode:                        | 5056211855088                     |
| Product Details                 |                                   |
| Country of Origin:              | United Kingdom                    |
| Fitting Instruction:            | Yes                               |
| Product Material:               | Brass/ABS                         |
| Mount Type:                     | Wall                              |
| Outlet Elbow Supplied:          | Not Applicable                    |
| Easy Clean:                     | Not Applicable                    |
| Head Included:                  | No                                |
| Handset Included:               | No                                |
| Body Jets Included:             | Not Applicable                    |
| No of Body Jets:                | Not Applicable  Not Applicable    |
| Operating Pressure (bar):       | 0.5                               |
| Valve/Cartridge Type:           | 1/4 Turn Ceramic Disc             |
| Flow Rates (L/min): 0.1 bar: N/ |                                   |
| TMV2 Approved: No               | Approval No: N/A                  |
| TMV2 Approved: No               | Approval No: N/A Approval No: N/A |
| WRAS Approved: No               | Approval No: N/A Approval No: N/A |
| Head Function:                  | Not Applicable                    |
| Handset Function:               |                                   |
|                                 | Not Applicable                    |
| Body Jet Info:                  | Not Applicable                    |
| Pipe Size:                      | 22 mm (3/4" Bsp)<br>125mm         |
| Pipe Centres:                   |                                   |
| Colour/Finish:                  | Chrome                            |
| Hose Included:                  | Not Applicable                    |
| No. of Outlets:                 | 3                                 |