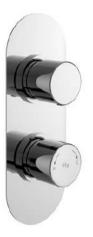

Sales Code: RNDTW01 Description: Round Twin Shower Valve

No. of Outlets:

| <b>Product Dimensions</b>        |                                           |
|----------------------------------|-------------------------------------------|
| Length (mm):                     |                                           |
| Width (mm):                      | 80                                        |
| Height (mm):                     | 215                                       |
| Depth (mm):                      | 136                                       |
| Nett Weight (kg):                | 2.6                                       |
| Packaging Dimensions             |                                           |
| Length (mm):                     | 250                                       |
| Width (mm):                      | 240                                       |
| Height (mm):                     | 110                                       |
| Gross Weight (kg):               | 2.6                                       |
| Packaging Data                   | 2.0                                       |
| Box Colour:                      | White Cardboard Box                       |
| Box Oty:                         | 0                                         |
| Label Size:                      | 0 x 0                                     |
| Label Colour:                    | White Label                               |
| Label Qty:                       | 0                                         |
|                                  |                                           |
| Outer Box Dimensions (If A       | хррпсавіе)                                |
| Length (mm):                     | 200                                       |
| Width (mm):                      | 290                                       |
| Height (mm):                     | 420                                       |
| Depth (mm):                      | 500                                       |
| Gross Weight (kg):               | 15                                        |
| Barcode:                         | 5056211855057                             |
| <b>Product Details</b>           |                                           |
| Country of Origin:               | United Kingdom                            |
| Fitting Instruction:             | Yes                                       |
| Product Material:                | Brass/ABS                                 |
| Mount Type:                      | Wall                                      |
| Outlet Elbow Supplied:           | No                                        |
| Easy Clean:                      | Not Applicable                            |
| Head Included:                   | No                                        |
| Handset Included:                | No                                        |
| Body Jets Included:              | Not Applicable                            |
| No of Body Jets:                 | Not Applicable                            |
| Operating Pressure (bar):        | 0.1                                       |
| Valve/Cartridge Type:            | 1/4 Turn Ceramic Disc                     |
| Flow Rates (L/min): 0.1 bar: 5.5 | 0.5 bar: 14 1 bar: 20 2 bar: 29 3 bar: 44 |
| TMV2 Approved: No                | Approval No: N/A                          |
| TMV3 Approved: No                | Approval No: N/A                          |
| WRAS Approved: Yes               | Approval No: 2204707                      |
| Head Function:                   | Not Applicable                            |
| Handset Function:                | Not Applicable                            |
| Body Jet Info:                   | Not Applicable                            |
| Pipe Size:                       | 15 mm (1/2" Bsp)                          |
| Pipe Centres:                    | N/A                                       |
| Colour/Finish:                   | Chrome                                    |
| Hose Included:                   | Not Applicable                            |
| 37 00 1                          |                                           |