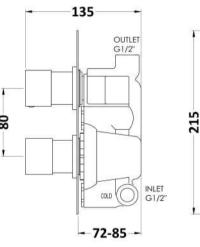

Sales Code: RNDTW01 Description: Round Twin Shower Valve

No. of Outlets:

| <b>Product Dimensions</b>        |                                           |
|----------------------------------|-------------------------------------------|
| Length (mm):                     |                                           |
| Width (mm):                      | 80                                        |
| Height (mm):                     | 215                                       |
| Depth (mm):                      | 136                                       |
| Nett Weight (kg):                | 2.6                                       |
| Packaging Dimensions             |                                           |
| Length (mm):                     | 250                                       |
| Width (mm):                      | 240                                       |
| Height (mm):                     | 110                                       |
| Gross Weight (kg):               | 2.6                                       |
| Packaging Data                   | 2.0                                       |
| Box Colour:                      | White Cardboard Box                       |
| Box Oty:                         | 0                                         |
| Label Size:                      | 0 x 0                                     |
| Label Colour:                    | White Label                               |
| Label Qty:                       | 0                                         |
|                                  |                                           |
| Outer Box Dimensions (If A       | хррпсавіе)                                |
| Length (mm):                     | 200                                       |
| Width (mm):                      | 290                                       |
| Height (mm):                     | 420                                       |
| Depth (mm):                      | 500                                       |
| Gross Weight (kg):               | 15                                        |
| Barcode:                         | 5056211855057                             |
| <b>Product Details</b>           |                                           |
| Country of Origin:               | United Kingdom                            |
| Fitting Instruction:             | Yes                                       |
| Product Material:                | Brass/ABS                                 |
| Mount Type:                      | Wall                                      |
| Outlet Elbow Supplied:           | No                                        |
| Easy Clean:                      | Not Applicable                            |
| Head Included:                   | No                                        |
| Handset Included:                | No                                        |
| Body Jets Included:              | Not Applicable                            |
| No of Body Jets:                 | Not Applicable                            |
| Operating Pressure (bar):        | 0.1                                       |
| Valve/Cartridge Type:            | 1/4 Turn Ceramic Disc                     |
| Flow Rates (L/min): 0.1 bar: 5.5 | 0.5 bar: 14 1 bar: 20 2 bar: 29 3 bar: 44 |
| TMV2 Approved: No                | Approval No: N/A                          |
| TMV3 Approved: No                | Approval No: N/A                          |
| WRAS Approved: Yes               | Approval No: 2204707                      |
| Head Function:                   | Not Applicable                            |
| Handset Function:                | Not Applicable                            |
| Body Jet Info:                   | Not Applicable                            |
| Pipe Size:                       | 15 mm (1/2" Bsp)                          |
| Pipe Centres:                    | N/A                                       |
| Colour/Finish:                   | Chrome                                    |
| Hose Included:                   | Not Applicable                            |
| 37 00 1                          |                                           |