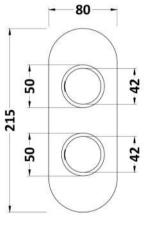

Sales Code: RNDTW01 Description: Round Twin Shower Valve

No. of Outlets:

| <b>Product Dimensions</b>        |                                           |
|----------------------------------|-------------------------------------------|
| Length (mm):                     |                                           |
| Width (mm):                      | 80                                        |
| Height (mm):                     | 215                                       |
| Depth (mm):                      | 136                                       |
| Nett Weight (kg):                | 2.6                                       |
| Packaging Dimensions             |                                           |
| Length (mm):                     | 250                                       |
| Width (mm):                      | 240                                       |
| Height (mm):                     | 110                                       |
| Gross Weight (kg):               | 2.6                                       |
| Packaging Data                   | 2.0                                       |
| Box Colour:                      | White Cardboard Box                       |
| Box Oty:                         | 0                                         |
| Label Size:                      | 0 x 0                                     |
| Label Colour:                    | White Label                               |
| Label Qty:                       | 0                                         |
|                                  |                                           |
| Outer Box Dimensions (If A       | хррпсавіе)                                |
| Length (mm):                     | 200                                       |
| Width (mm):                      | 290                                       |
| Height (mm):                     | 420                                       |
| Depth (mm):                      | 500                                       |
| Gross Weight (kg):               | 15                                        |
| Barcode:                         | 5056211855057                             |
| <b>Product Details</b>           |                                           |
| Country of Origin:               | United Kingdom                            |
| Fitting Instruction:             | Yes                                       |
| Product Material:                | Brass/ABS                                 |
| Mount Type:                      | Wall                                      |
| Outlet Elbow Supplied:           | No                                        |
| Easy Clean:                      | Not Applicable                            |
| Head Included:                   | No                                        |
| Handset Included:                | No                                        |
| Body Jets Included:              | Not Applicable                            |
| No of Body Jets:                 | Not Applicable                            |
| Operating Pressure (bar):        | 0.1                                       |
| Valve/Cartridge Type:            | 1/4 Turn Ceramic Disc                     |
| Flow Rates (L/min): 0.1 bar: 5.5 | 0.5 bar: 14 1 bar: 20 2 bar: 29 3 bar: 44 |
| TMV2 Approved: No                | Approval No: N/A                          |
| TMV3 Approved: No                | Approval No: N/A                          |
| WRAS Approved: Yes               | Approval No: 2204707                      |
| Head Function:                   | Not Applicable                            |
| Handset Function:                | Not Applicable                            |
| Body Jet Info:                   | Not Applicable                            |
| Pipe Size:                       | 15 mm (1/2" Bsp)                          |
| Pipe Centres:                    | N/A                                       |
| Colour/Finish:                   | Chrome                                    |
| Hose Included:                   | Not Applicable                            |
| 37 00 1                          |                                           |