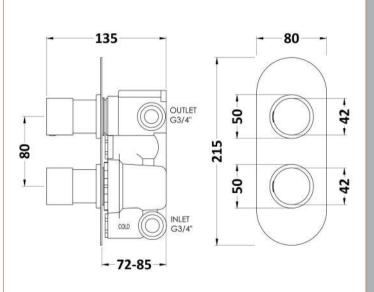

Sales Code: RNDTW02 Description: Round Twin Shower Valve W/Diverter

| <b>Product Dimensions</b>        |                                 |           |
|----------------------------------|---------------------------------|-----------|
| Length (mm):                     |                                 |           |
| Width (mm):                      | 80                              |           |
| Height (mm):                     | 215                             |           |
| Depth (mm):                      | 136                             |           |
| Nett Weight (kg):                | 2.9                             |           |
| Packaging Dimensions             |                                 |           |
| Length (mm):                     | 250                             |           |
| Width (mm):                      | 240                             |           |
| Height (mm):                     | 130                             |           |
| Gross Weight (kg):               | 2.9                             |           |
| Packaging Data                   |                                 |           |
|                                  | White Cardboard Box             |           |
| Box Colour:                      |                                 |           |
| Box Qty:                         | 0<br>0 x 0                      |           |
| Label Size:                      |                                 |           |
| Label Colour:                    | White Label                     |           |
| Label Qty:                       | 0                               |           |
| Outer Box Dimensions (If A       | pplicable)                      |           |
| Length (mm):                     |                                 |           |
| Width (mm):                      |                                 |           |
| Height (mm):                     |                                 |           |
| Depth (mm):                      |                                 |           |
| Gross Weight (kg):               | 16                              |           |
| Barcode:                         | 5056211855064                   |           |
| Product Details                  |                                 |           |
| Country of Origin:               | United Kingdom                  |           |
| Fitting Instruction:             | Yes                             |           |
| Product Material:                | Brass/ABS                       |           |
| Mount Type:                      | Wall                            |           |
| Outlet Elbow Supplied:           | No                              |           |
| Easy Clean:                      | Not Applicable                  |           |
| Head Included:                   | No                              |           |
| Handset Included:                | No                              |           |
| Body Jets Included:              | No                              |           |
| No of Body Jets:                 | Not Applicable                  |           |
| Operating Pressure (bar):        | 0.5                             |           |
| Valve/Cartridge Type:            | 1/4 Turn Ceramic Disc           |           |
| Flow Rates (L/min): 0.1 bar: N/A | 0.5 bar: 13 1 bar: 17 2 bar: 24 | 3 bar: 27 |
| TMV2 Approved: No                | Approval No: N/A                |           |
| TMV3 Approved: No                | Approval No: N/A                |           |
| WRAS Approved: No                | Approval No: N/A                |           |
| Head Function:                   | Not Applicable                  |           |
| Handset Function:                | Not Applicable                  |           |
| Body Jet Info:                   | Not Applicable                  |           |
| Pipe Size:                       | 15 mm & 22 mm                   |           |
| Pipe Centres:                    | N/A                             |           |
| Colour/Finish:                   | Chrome                          |           |
| Hose Included:                   | Not Applicable                  |           |
| 37 00 1                          |                                 |           |