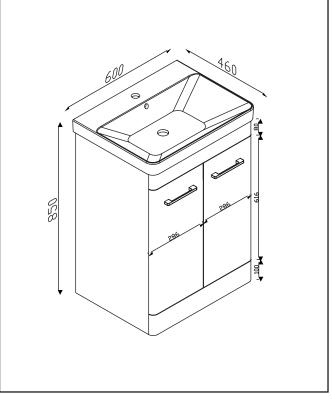

# Rossini Floorstanding 600 Unit Wolf Grey - <u>CABINET ONLY</u>

26.3kg

Product Code: ROSS006

**Product Weight:** 

**Product Meaurements** 

## LIFETIME GUARANTEE

We are confident in our products and we want our customer to be, we proudly give a lifetime guarantee on our taps and showers, further details can be found on our website Dimensions (measurements in mm)