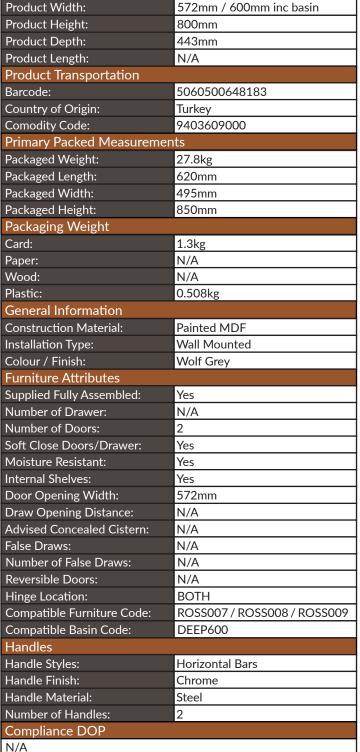

# Rossini Floorstanding 600 Unit Wolf Grey - <u>CABINET ONLY</u>

26.3kg

Product Code: ROSS006

**Product Weight:** 

**Product Meaurements** 