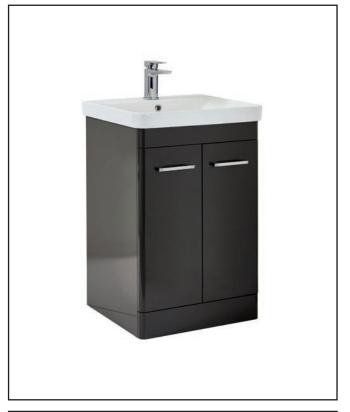

# Rossini Floorstanding 600 Unit Wolf Grey - <u>CABINET ONLY</u>

26.3kg

Product Code: ROSS006

**Product Weight:** 

**Product Meaurements** 