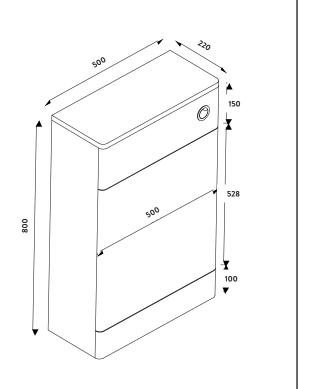

## PRODUCT DATA SHEET Rossini WC Unit Gloss White

Product Code: ROSS007

| Product Meaurements                                                                                                                                                                                                                                                                                                                                                                                                                        |                                                                                                              |
|--------------------------------------------------------------------------------------------------------------------------------------------------------------------------------------------------------------------------------------------------------------------------------------------------------------------------------------------------------------------------------------------------------------------------------------------|--------------------------------------------------------------------------------------------------------------|
| Product Weight:                                                                                                                                                                                                                                                                                                                                                                                                                            | 15.1kg                                                                                                       |
| Product Width:                                                                                                                                                                                                                                                                                                                                                                                                                             | 500mm                                                                                                        |
| Product Height:                                                                                                                                                                                                                                                                                                                                                                                                                            | 800mm                                                                                                        |
| Product Depth:                                                                                                                                                                                                                                                                                                                                                                                                                             | 220mm                                                                                                        |
| Product Length:                                                                                                                                                                                                                                                                                                                                                                                                                            | N/A                                                                                                          |
| Product Transportation                                                                                                                                                                                                                                                                                                                                                                                                                     |                                                                                                              |
| Barcode:                                                                                                                                                                                                                                                                                                                                                                                                                                   | 5060500648190                                                                                                |
| Country of Origin:                                                                                                                                                                                                                                                                                                                                                                                                                         | Turkey                                                                                                       |
| Comodity Code:                                                                                                                                                                                                                                                                                                                                                                                                                             | 9403609000                                                                                                   |
| Primary Packed Measurements                                                                                                                                                                                                                                                                                                                                                                                                                |                                                                                                              |
| Packaged Weight:                                                                                                                                                                                                                                                                                                                                                                                                                           | 16.6kg                                                                                                       |
| Packaged Length:                                                                                                                                                                                                                                                                                                                                                                                                                           | 500mm                                                                                                        |
| Packaged Width:                                                                                                                                                                                                                                                                                                                                                                                                                            | 220mm                                                                                                        |
| Packaged Height:                                                                                                                                                                                                                                                                                                                                                                                                                           | 800mm                                                                                                        |
| Packaging Weight                                                                                                                                                                                                                                                                                                                                                                                                                           |                                                                                                              |
| Card:                                                                                                                                                                                                                                                                                                                                                                                                                                      | 1.4kg                                                                                                        |
| Paper:                                                                                                                                                                                                                                                                                                                                                                                                                                     | N/A                                                                                                          |
| Wood:                                                                                                                                                                                                                                                                                                                                                                                                                                      | N/A                                                                                                          |
| Plastic:                                                                                                                                                                                                                                                                                                                                                                                                                                   | 0.075kg                                                                                                      |
| General Information                                                                                                                                                                                                                                                                                                                                                                                                                        |                                                                                                              |
| Construction Material:                                                                                                                                                                                                                                                                                                                                                                                                                     | Painted MDF                                                                                                  |
| Installation Type:                                                                                                                                                                                                                                                                                                                                                                                                                         | Wall Mounted                                                                                                 |
| Colour / Finish:                                                                                                                                                                                                                                                                                                                                                                                                                           | Gloss White                                                                                                  |
| COIOUL / FILLISH.                                                                                                                                                                                                                                                                                                                                                                                                                          | IGIOSS VVIILE                                                                                                |
|                                                                                                                                                                                                                                                                                                                                                                                                                                            | Gloss White                                                                                                  |
| Furniture Attributes                                                                                                                                                                                                                                                                                                                                                                                                                       | Yes                                                                                                          |
| Furniture Attributes<br>Supplied Fully Assembled:                                                                                                                                                                                                                                                                                                                                                                                          | Yes                                                                                                          |
| Furniture Attributes<br>Supplied Fully Assembled:<br>Number of Drawer:                                                                                                                                                                                                                                                                                                                                                                     | Yes<br>N/A                                                                                                   |
| Furniture Attributes<br>Supplied Fully Assembled:<br>Number of Drawer:<br>Number of Doors:                                                                                                                                                                                                                                                                                                                                                 | Yes<br>N/A<br>N/A                                                                                            |
| Furniture Attributes<br>Supplied Fully Assembled:<br>Number of Drawer:                                                                                                                                                                                                                                                                                                                                                                     | Yes<br>N/A<br>N/A<br>N/A                                                                                     |
| Furniture Attributes<br>Supplied Fully Assembled:<br>Number of Drawer:<br>Number of Doors:<br>Soft Close Doors/Drawer:<br>Moisture Resistant:                                                                                                                                                                                                                                                                                              | Yes<br>N/A<br>N/A<br>N/A<br>Yes                                                                              |
| Furniture Attributes<br>Supplied Fully Assembled:<br>Number of Drawer:<br>Number of Doors:<br>Soft Close Doors/Drawer:<br>Moisture Resistant:<br>Internal Shelves:                                                                                                                                                                                                                                                                         | Yes<br>N/A<br>N/A<br>N/A<br>Yes<br>N/A                                                                       |
| Furniture Attributes<br>Supplied Fully Assembled:<br>Number of Drawer:<br>Number of Doors:<br>Soft Close Doors/Drawer:<br>Moisture Resistant:<br>Internal Shelves:<br>Door Opening Width:                                                                                                                                                                                                                                                  | Yes<br>N/A<br>N/A<br>N/A<br>Yes                                                                              |
| Furniture Attributes<br>Supplied Fully Assembled:<br>Number of Drawer:<br>Number of Doors:<br>Soft Close Doors/Drawer:<br>Moisture Resistant:<br>Internal Shelves:<br>Door Opening Width:<br>Draw Opening Distance:                                                                                                                                                                                                                        | Yes<br>N/A<br>N/A<br>N/A<br>Yes<br>N/A<br>N/A<br>N/A                                                         |
| Furniture Attributes<br>Supplied Fully Assembled:<br>Number of Drawer:<br>Number of Doors:<br>Soft Close Doors/Drawer:<br>Moisture Resistant:<br>Internal Shelves:<br>Door Opening Width:<br>Draw Opening Distance:<br>Advised Concealed Cistern:                                                                                                                                                                                          | Yes<br>N/A<br>N/A<br>N/A<br>Yes<br>N/A<br>N/A<br>N/A<br>N/A                                                  |
| Furniture Attributes<br>Supplied Fully Assembled:<br>Number of Drawer:<br>Number of Doors:<br>Soft Close Doors/Drawer:<br>Moisture Resistant:<br>Internal Shelves:<br>Door Opening Width:<br>Draw Opening Distance:<br>Advised Concealed Cistern:<br>False Draws:                                                                                                                                                                          | Yes<br>N/A<br>N/A<br>N/A<br>Yes<br>N/A<br>N/A<br>N/A<br>N/A<br>N/A                                           |
| Furniture Attributes<br>Supplied Fully Assembled:<br>Number of Drawer:<br>Number of Doors:<br>Soft Close Doors/Drawer:<br>Moisture Resistant:<br>Internal Shelves:<br>Door Opening Width:<br>Draw Opening Distance:<br>Advised Concealed Cistern:<br>False Draws:<br>Number of False Draws:                                                                                                                                                | Yes<br>N/A<br>N/A<br>N/A<br>Yes<br>N/A<br>N/A<br>N/A<br>N/A<br>N/A<br>N/A<br>N/A                             |
| Furniture Attributes<br>Supplied Fully Assembled:<br>Number of Drawer:<br>Number of Doors:<br>Soft Close Doors/Drawer:<br>Moisture Resistant:<br>Internal Shelves:<br>Door Opening Width:<br>Draw Opening Distance:<br>Advised Concealed Cistern:<br>False Draws:<br>Number of False Draws:<br>Reversible Doors:                                                                                                                           | Yes<br>N/A<br>N/A<br>N/A<br>Yes<br>N/A<br>N/A<br>N/A<br>N/A<br>N/A<br>N/A<br>N/A<br>N/A                      |
| Furniture Attributes<br>Supplied Fully Assembled:<br>Number of Drawer:<br>Number of Doors:<br>Soft Close Doors/Drawer:<br>Moisture Resistant:<br>Internal Shelves:<br>Door Opening Width:<br>Draw Opening Distance:<br>Advised Concealed Cistern:<br>False Draws:<br>Number of False Draws:<br>Reversible Doors:<br>Hinge Location:                                                                                                        | Yes<br>N/A<br>N/A<br>N/A<br>Yes<br>N/A<br>N/A<br>N/A<br>N/A<br>N/A<br>N/A<br>N/A<br>N/A<br>N/A<br>N/A        |
| Furniture Attributes<br>Supplied Fully Assembled:<br>Number of Drawer:<br>Number of Doors:<br>Soft Close Doors/Drawer:<br>Moisture Resistant:<br>Internal Shelves:<br>Door Opening Width:<br>Draw Opening Distance:<br>Advised Concealed Cistern:<br>False Draws:<br>Number of False Draws:<br>Reversible Doors:<br>Hinge Location:<br>Compatible Furniture Code:                                                                          | Yes<br>N/A<br>N/A<br>N/A<br>Yes<br>N/A<br>N/A<br>N/A<br>N/A<br>N/A<br>N/A<br>N/A<br>N/A                      |
| Furniture Attributes<br>Supplied Fully Assembled:<br>Number of Drawer:<br>Number of Doors:<br>Soft Close Doors/Drawer:<br>Moisture Resistant:<br>Internal Shelves:<br>Door Opening Width:<br>Draw Opening Distance:<br>Advised Concealed Cistern:<br>False Draws:<br>Number of False Draws:<br>Reversible Doors:<br>Hinge Location:<br>Compatible Furniture Code:<br>Compatible Basin Code:                                                | Yes<br>N/A<br>N/A<br>N/A<br>Yes<br>N/A<br>N/A<br>N/A<br>N/A<br>N/A<br>N/A<br>N/A<br>N/A<br>N/A<br>N/A        |
| Furniture Attributes<br>Supplied Fully Assembled:<br>Number of Drawer:<br>Number of Doors:<br>Soft Close Doors/Drawer:<br>Moisture Resistant:<br>Internal Shelves:<br>Door Opening Width:<br>Draw Opening Distance:<br>Advised Concealed Cistern:<br>False Draws:<br>Number of False Draws:<br>Reversible Doors:<br>Hinge Location:<br>Compatible Furniture Code:<br>Compatible Basin Code:<br>Handles                                     | Yes<br>N/A<br>N/A<br>N/A<br>Yes<br>N/A<br>N/A<br>N/A<br>N/A<br>N/A<br>N/A<br>N/A<br>N/A<br>N/A<br>N/A        |
| Furniture Attributes<br>Supplied Fully Assembled:<br>Number of Drawer:<br>Number of Doors:<br>Soft Close Doors/Drawer:<br>Moisture Resistant:<br>Internal Shelves:<br>Door Opening Width:<br>Draw Opening Distance:<br>Advised Concealed Cistern:<br>False Draws:<br>Number of False Draws:<br>Reversible Doors:<br>Hinge Location:<br>Compatible Furniture Code:<br>Compatible Basin Code:<br>Handles<br>Handle Styles:                   | Yes<br>N/A<br>N/A<br>N/A<br>N/A<br>Yes<br>N/A<br>N/A<br>N/A<br>N/A<br>N/A<br>N/A<br>N/A<br>N/A<br>N/A<br>N/A |
| Furniture Attributes<br>Supplied Fully Assembled:<br>Number of Drawer:<br>Number of Doors:<br>Soft Close Doors/Drawer:<br>Moisture Resistant:<br>Internal Shelves:<br>Door Opening Width:<br>Draw Opening Distance:<br>Advised Concealed Cistern:<br>False Draws:<br>Number of False Draws:<br>Reversible Doors:<br>Hinge Location:<br>Compatible Furniture Code:<br>Compatible Basin Code:<br>Handles<br>Handle Styles:<br>Handle Finish: | Yes<br>N/A<br>N/A<br>N/A<br>N/A<br>Yes<br>N/A<br>N/A<br>N/A<br>N/A<br>N/A<br>N/A<br>N/A<br>N/A<br>N/A<br>N/A |
| Furniture AttributesSupplied Fully Assembled:Number of Drawer:Number of Doors:Soft Close Doors/Drawer:Moisture Resistant:Internal Shelves:Door Opening Width:Draw Opening Distance:Advised Concealed Cistern:False Draws:Number of False Draws:Reversible Doors:Hinge Location:Compatible Furniture Code:Compatible Basin Code:Handle Styles:Handle Styles:Handle Finish:Handle Material:                                                  | Yes<br>N/A<br>N/A<br>N/A<br>N/A<br>Yes<br>N/A<br>N/A<br>N/A<br>N/A<br>N/A<br>N/A<br>N/A<br>N/A<br>N/A<br>N/A |
| Furniture AttributesSupplied Fully Assembled:Number of Drawer:Number of Doors:Soft Close Doors/Drawer:Moisture Resistant:Internal Shelves:Door Opening Width:Draw Opening Distance:Advised Concealed Cistern:False Draws:Number of False Draws:Reversible Doors:Hinge Location:Compatible Furniture Code:Compatible Basin Code:HandlesHandle Styles:Handle Finish:Handle Material:Number of Handles:                                       | Yes<br>N/A<br>N/A<br>N/A<br>N/A<br>Yes<br>N/A<br>N/A<br>N/A<br>N/A<br>N/A<br>N/A<br>N/A<br>N/A<br>N/A<br>N/A |
| Furniture AttributesSupplied Fully Assembled:Number of Drawer:Number of Doors:Soft Close Doors/Drawer:Moisture Resistant:Internal Shelves:Door Opening Width:Draw Opening Distance:Advised Concealed Cistern:False Draws:Number of False Draws:Reversible Doors:Hinge Location:Compatible Furniture Code:Compatible Basin Code:Handle Styles:Handle Styles:Handle Finish:Handle Material:                                                  | Yes<br>N/A<br>N/A<br>N/A<br>N/A<br>Yes<br>N/A<br>N/A<br>N/A<br>N/A<br>N/A<br>N/A<br>N/A<br>N/A<br>N/A<br>N/A |

Dimensions (measurements in mm)