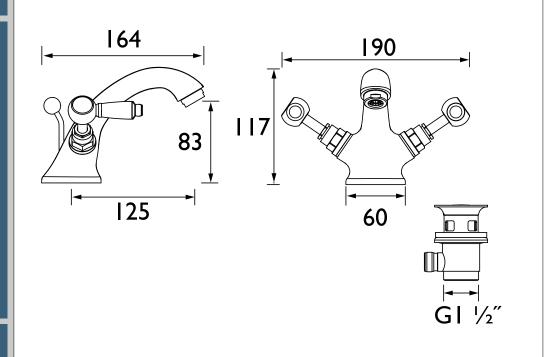

#### Dimensions (measurements in mm)

| Flow Rates (I/min)    |     |     |      |      |      |      |  |
|-----------------------|-----|-----|------|------|------|------|--|
| System Pressure (bar) | 0.2 | 0.5 | 1    | 2    | 3    | 5    |  |
| RS2 BAS C (mixed)     | 4.4 | 7.8 | 11.6 | 16.8 | 20.8 | 26.9 |  |