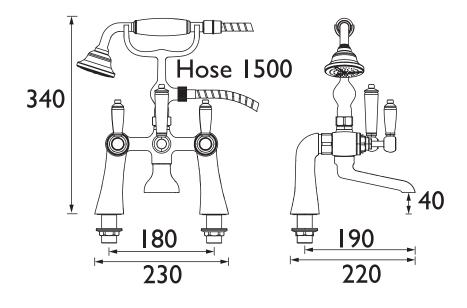

## **Product Certifications:**

WRAS Cert. No: 2206325 WRAS Expiry Date: 30/06/2027

Kiwa Cert. No: 2206732 Kiwa Expiry Date: 14/07/2027

For more products, visit our website: http://www.bristan.com

Dimensions (measurements in mm)