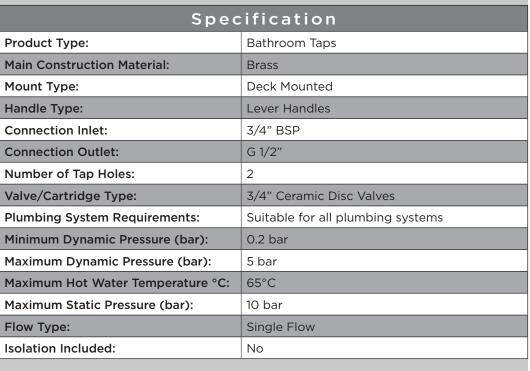

## **Product Certifications:**

WRAS Cert. No: 2206325 WRAS Expiry Date: 30/06/2027

Kiwa Cert. No: 2206732 Kiwa Expiry Date: 14/07/2027

For more products, visit our website: http://www.bristan.com

Dimensions (measurements in mm)

| Flow Rates (I/min)    |      |      |      |      |      |    |  |  |
|-----------------------|------|------|------|------|------|----|--|--|
| System Pressure (bar) | 0.2  | 0.5  | 1    | 2    | 3    | 5  |  |  |
| RS2 BSM C (mixed)     | 14.8 | 23.4 | 33.1 | 46.8 | 57.3 | 74 |  |  |