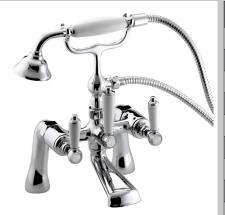

## RS2 BSM C

## RENAISSANCE Tap Range Renaissance 2 Bath Shower Mixer Chrome

| Feati | Iras. |
|-------|-------|

- Uniquely designed Timeless detailing for traditional bathrooms.
- Hand-finished handles using precision watchmaker techniques.
- Long life and easy to use 1/4 turn ceramic disc valves
- Includes 1.5m hose and single function handset