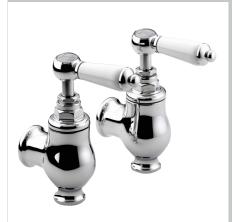

## RENAISSANCE Tap Range Renaissance 2 Globe

**Bath Taps Chrome** 

| Specification                     |                                    |  |  |  |
|-----------------------------------|------------------------------------|--|--|--|
| Product Type:                     | Bathroom Taps                      |  |  |  |
| Main Construction Material:       | Brass                              |  |  |  |
| Mount Type:                       | Deck Mounted                       |  |  |  |
| Handle Type:                      | Paddle                             |  |  |  |
| Connection Inlet:                 | 3/4" BSP Connections               |  |  |  |
| Connection Outlet:                | Open                               |  |  |  |
| Number of Tap Holes:              | 2                                  |  |  |  |
| Valve/Cartridge Type:             | 3/4" Ceramic Disc Valve - 1/4 turn |  |  |  |
| Plumbing System Requirements:     | Suitable for all plumbing systems  |  |  |  |
| Working Pressure Range:           | Min 0.2 bar, Max 5.0 bar           |  |  |  |
| Maximum Hot Water Temperature: °C | 65                                 |  |  |  |
| Maximum Static Pressure: (bar)    | 10                                 |  |  |  |
| Flow Type:                        | Single                             |  |  |  |
| Isolation Included:               | No                                 |  |  |  |

#### Features:

- Uniquely designed Timeless detailing for traditional bathrooms.
- Hand-finished handles using precision watchmaker techniques.
- Long life and easy to use 1/4 turn ceramic disc valves
- Metal fixing nut for added durability