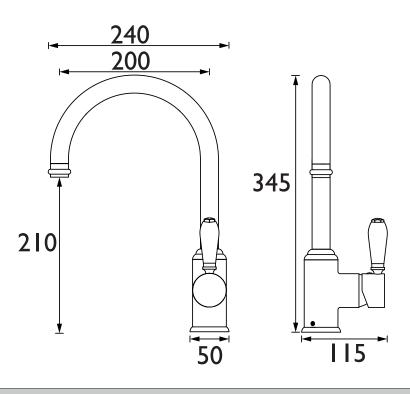

#### Dimensions (measurements in mm)

| Flow Rates (I/min)    |     |     |      |      |      |      |  |  |
|-----------------------|-----|-----|------|------|------|------|--|--|
| System Pressure (bar) | 0.3 | 0.5 | 1    | 2    | 3    | 5    |  |  |
| RS SNKSL EF C (mixed) | 7.2 | 9.4 | 13.4 | 18.9 | 23.2 | 30.3 |  |  |