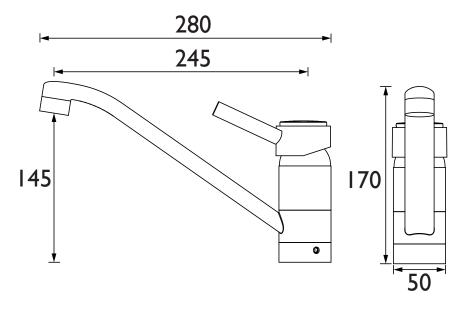

Dimensions (measurements in mm)

| Flow Rates (I/min)    |     |     |      |      |      |    |  |  |  |  |
|-----------------------|-----|-----|------|------|------|----|--|--|--|--|
| System Pressure (bar) | 0.3 | 0.5 | 1    | 2    | 3    | 5  |  |  |  |  |
| RU SNK EF C (mixed)   | 7.6 | 9.8 | 13.9 | 19.7 | 24.2 | 31 |  |  |  |  |