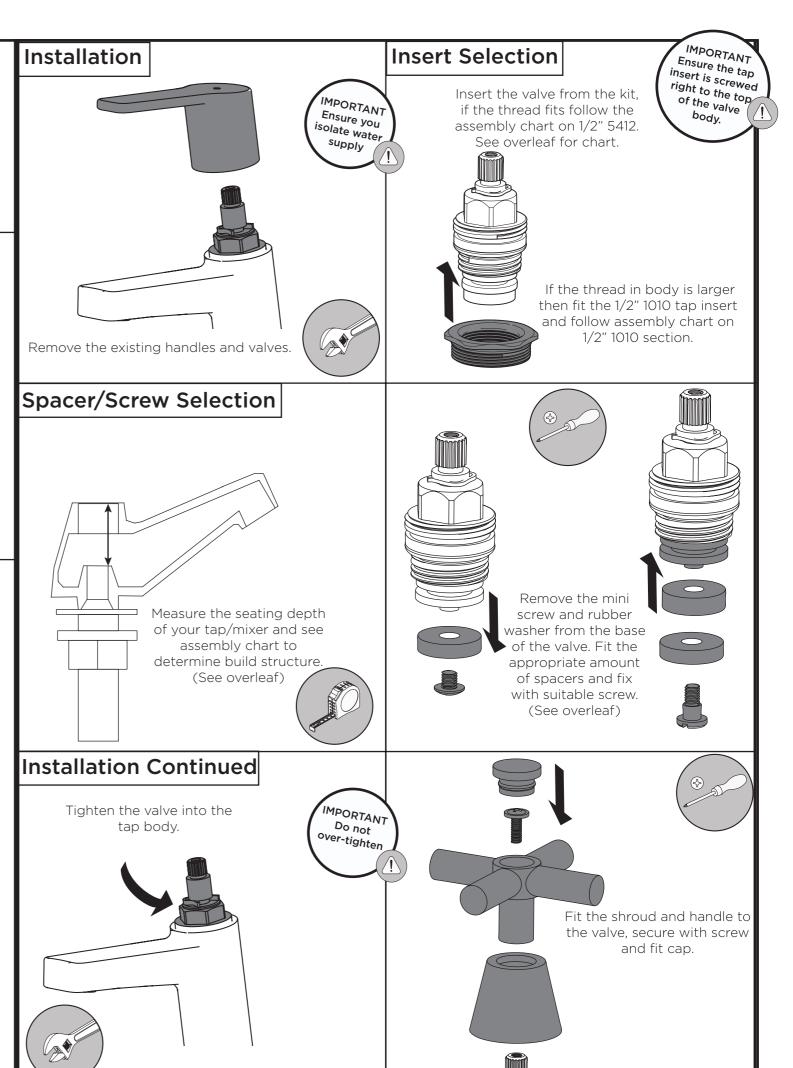

by Bristan are safe provided they are installed, used correctly and receive regular maintenance in accordance with these instructions.

This product has been tested to the Water Regulations Advisory Scheme (WRAS) and satisfies the requirements of the Water Supply (Water Fittings) Regulations 1999 and current bylaws.

The replacement handles have a high quality finish and should be treated with care to preserve the visible surfaces.

All surface finishes will wear if not cleaned correctly, the only safe way to clean them mixer is to wipe with a soft damp cloth. Stains can be removed using washing up liquid. All bath cleaning powders and liquids will damage the surface finish even the non-scratch cleaners.

This product must not be modified in anyway as this will invalidate the guarantee.





To start your free guarantee simply scan the QR code and register your product. Alternatively visit www.bristan.com/register.

For any other queries, please call our Customer Service on 0330 026 6273 where our expert team of advisors will be able to offer you any help and advice.

For full guarantee terms and conditions visit www.bristan.com/guarantees

We Know & We Care