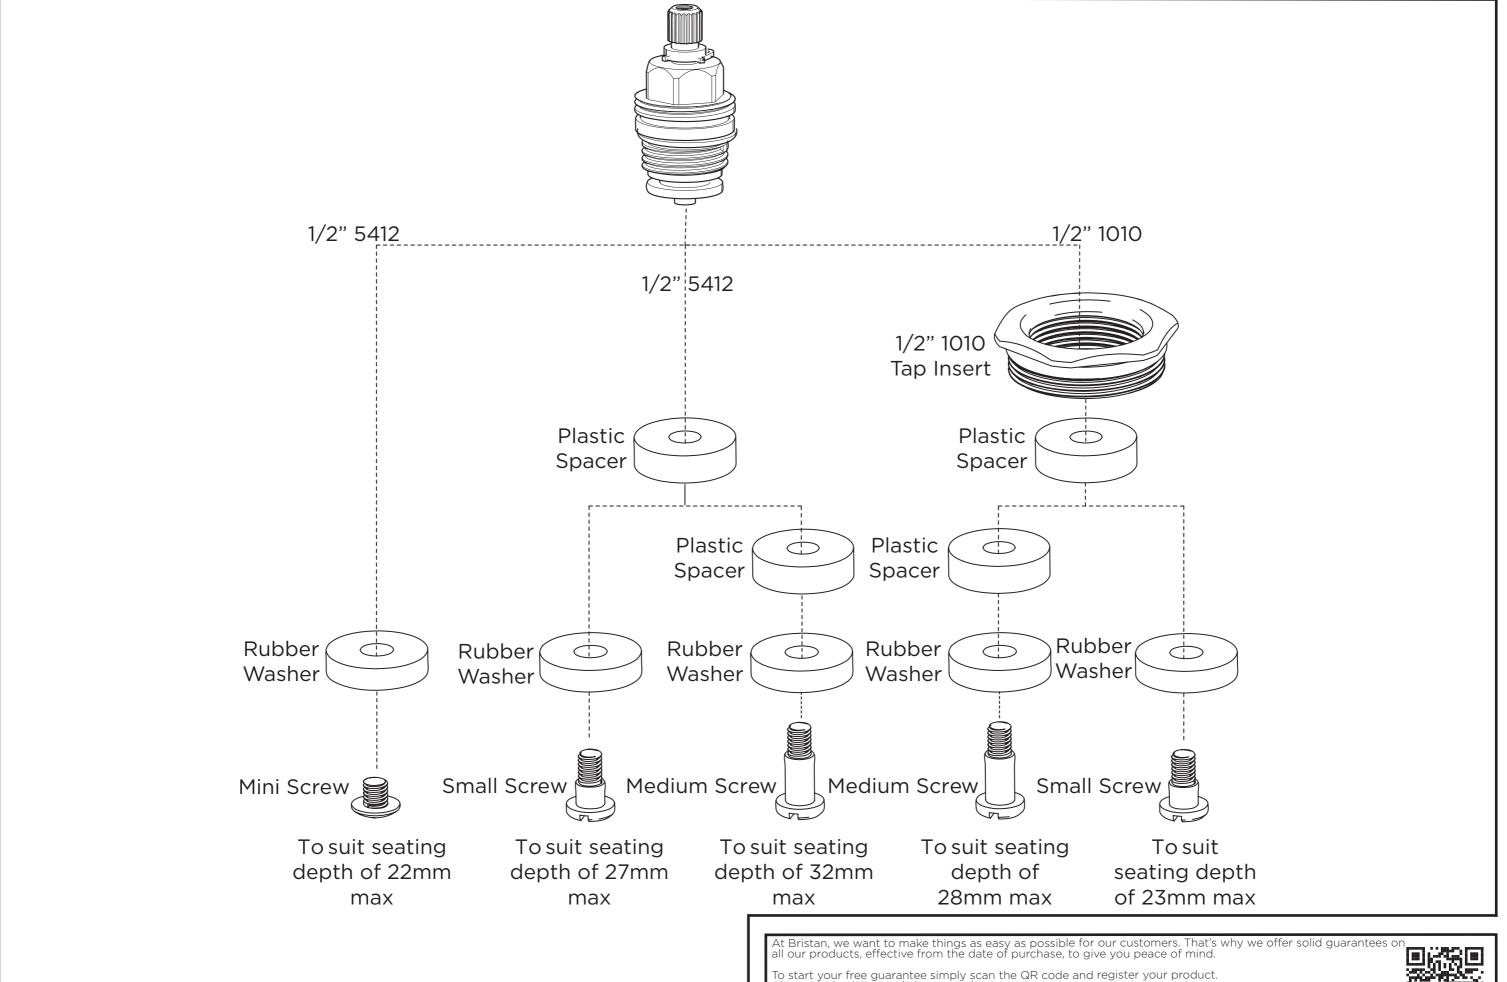

y Bristan are safe provided they are installed, used correctly and receive regular maintenance in accordance with these instructions.

This product has been tested to the Water Regulations Advisory Scheme (WRAS) and satisfies the requirements of the Water Supply (Water Fittings) Regulations 1999 and current bylaws.

The replacement handles have a high quality finish and should be treated with care to preserve the visible surfaces.

All surface finishes will wear if not cleaned correctly, the only safe way to clean them mixer is to wipe with a soft damp cloth. Stains can be removed using washing up liquid. All bath cleaning powders and liquids will damage the surface finish even the non-scratch cleaners.

This product must not be modified in anyway as this will invalidate the guarantee.





To start your free guarantee simply scan the QR code and register your product. Alternatively visit www.bristan.com/register.

For any other queries, please call our Customer Service on 0330 026 6273 where our expert team of advisors will be able to offer you any help and advice.

For full guarantee terms and conditions visit www.bristan.com/guarantees

We Know & We Care