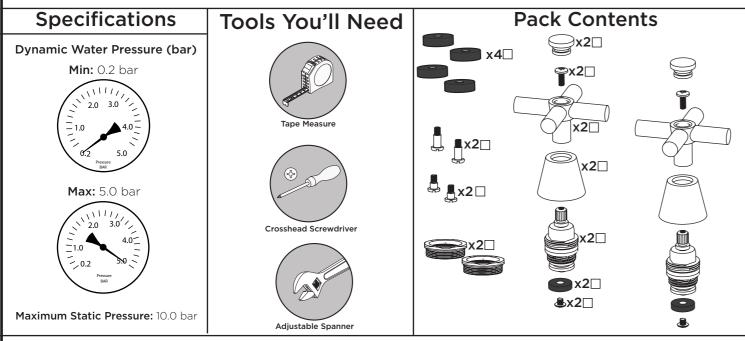

## Installation Instructions & User Guide

Please leave these instructions with the end user

Product Code: R 1/2 CH (D2)



## **Prior to Installation**

All products manufactured and supplied by Bristan are safe provided they are installed, used correctly and receive regular maintenance in accordance with these instructions.

This product has been tested to the Water Regulations Advisory Scheme (WRAS) and satisfies the requirements of the Water Supply (Water Fittings) Regulations 1999 and current bylaws.

The replacement handles have a high quality finish and should be treated with care to preserve the visible surfaces.

All surface finishes will wear if not cleaned correctly, the only safe way to clean them mixer is to wipe with a soft damp cloth. Stains can be removed using washing up liquid. All bath cleaning powders and liquids will damage the surface finish even the non-scratch cleaners.

This product m