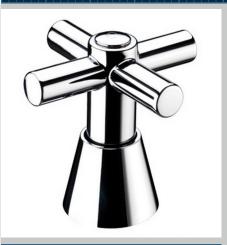

## TAP REVIVE Tap Range Tap Reviver 3/4 Crosshead Chrome

## Features:

- Suitable for use with most 1/2" 5412, 3/4" 5412 and 3/4" 1010 taps
- Includes a pair of handles and standard valves
- Pack also includes various spacers and washers for use in different configurations to meet various tap seating depths