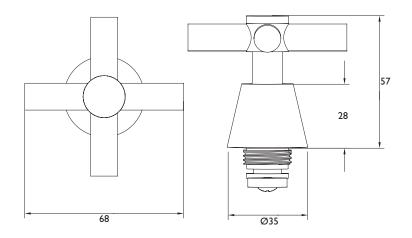

| N/A                    |
| Number of Tap Holes:              | N/A                    |
| Valve/Cartridge Type:             | 3/4" Standard Valves   |
| Plumbing System Requirements:     | N/A                    |
| Working Pressure Range:           | Min. 0.2, Max. 5.0 bar |
| Maximum Hot Water Temperature: °C | N/A                    |
| Maximum Dynamic Pressure: (bar)   | N/A                    |
| Maximum Static Pressure: (bar)    | N/A                    |
| Flow Type:                        | N/A                    |
| Flow Rate: (I/min @ 3 bar)        | N/A                    |
| Isolation Included:               | No                     |

Dimensions (measurements in mm)

## **Product Certifications:**

For more products, visit our website: http://www.bristan.com