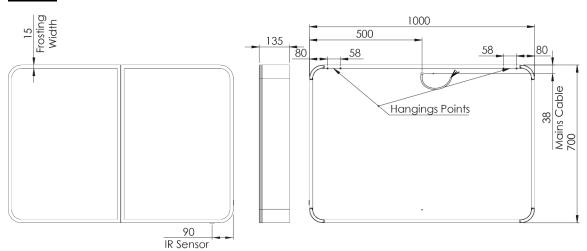

# **SYC100**

### Materials:

Carcass: Extruded Aluminium | Door: Double sided mirror

Glass: 3mm PVC Backed

| FAQ's:                                                 | Units | SYC050                                                                                                                                                                   | SYC060          | SYC100          |
|--------------------------------------------------------|-------|--------------------------------------------------------------------------------------------------------------------------------------------------------------------------|-----------------|-----------------|
| Important installation requirement                     | mm    | The product must be installed with a minimum distance of 150mm between the infrared sensor and an adjacent wall or obstruction to ensure correct function of the sensor. |                 |                 |
| Internal dimensions (L x W x D)                        | mm    | 470 x 670 x 111                                                                                                                                                          | 570 x 670 x 111 | 970 x 670 x 111 |
| Shelf dimensions (L x W x D)                           | mm    | 466 x 100 x 5                                                                                                                                                            | 566 x 100 x 5   | 966 x 100 x 5   |
| Max shelf spacing                                      | mm    | 280                                                                                                                                                                      |                 |                 |
| Distance between door hinges                           | mm    | 350                                                                                                                                                                      |                 |                 |
| Individual door dimensions (L x W x D)                 | mm    | 500x700x11                                                                                                                                                               | 299.5x700x11    | 499.5x700x11    |
| Max door opening angle                                 | 0     | 125 Max                                                                                                                                                                  |                 |                 |
| Max depth with door open                               | mm    | 626                                                                                                                                                                      | 425.5           | 625.5           |
| Hanging bracket centres                                | mm    | 282                                                                                                                                                                      | 382             | 782             |
| What is the thickness of the mirror glass?             | mm    | 3 x 2                                                                                                                                                                    |                 |                 |
| Is the cabinet IP44 rated?                             | -     | Yes – suitable for use in bathroom zone 2                                                                                                                                |                 |                 |
| What size fuse should I use?                           | -     | Seek the advice of an electrician                                                                                                                                        |                 |                 |
| What is the total power consumption?                   | W     | 59.1                                                                                                                                                                     | 64.9            | 86.5            |
| Does the cabinet have an energy rating?                | -     | Yes – It has an energy rating of: A                                                                                                                                      |                 |                 |
| What is the colour of the light and the Kelvin rating? | K     | 3000-6000                                                                                                                                                                |                 |                 |
| What is the Lumen of the LEDs?*                        | Lms   | 2208                                                                                                                                                                     | 2448            | 3168            |
| What is the wattage of the lights?                     | W     | 16.6                                                                                                                                                                     | 18.4            | 24              |
| Where is the IR sensor/rocker switch located?          | -     | Underneath - Right Hand Side                                                                                                                                             |                 |                 |
| Where is the shaver socket located?                    | -     | Inside on the top right                                                                                                                                                  |                 |                 |
| Can the LED lighting be replaced?                      | -     | No**                                                                                                                                                                     |                 |                 |
| Can the IR sensor be replaced?                         | -     | No                                                                                                                                                                       |                 |                 |
| What is the output of the demister pad?                | W     | 12                                                                                                                                                                       | 16              | 32              |
| What are the dimensions of the demister pad?           | mm    | 400 x 150                                                                                                                                                                | 400 x 150       | 400 x 300       |
| How do I turn on the demister pad?                     | -     | The demister pad will turn on when the LEDs are turned on.                                                                                                               |                 |                 |
| Are illuminated cabinets supplied with mains cable?    | -     | All illuminated cabinets are supplied with a removeable 500mm mains cable. There is ample storage for excess cable in the back of the unit.                              |                 |                 |