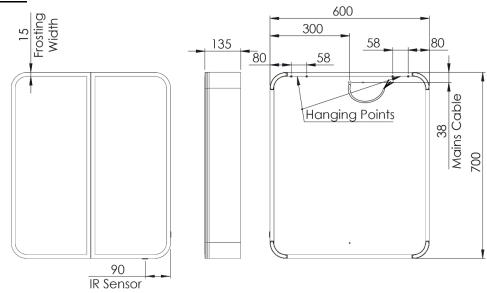

## **SYC060**

### Materials:

Carcass: Extruded Aluminium | Door: Double sided mirror

Glass: 3mm PVC Backed

| FAQ's:                                                 | Units | SYC050                                                                                                                                                                   | SYC060          | SYC100          |
|--------------------------------------------------------|-------|--------------------------------------------------------------------------------------------------------------------------------------------------------------------------|-----------------|-----------------|
| Important installation requirement                     | mm    | The product must be installed with a minimum distance of 150mm between the infrared sensor and an adjacent wall or obstruction to ensure correct function of the sensor. |                 |                 |
| Internal dimensions (L x W x D)                        | mm    | 470 x 670 x 111                                                                                                                                                          | 570 x 670 x 111 | 970 x 670 x 111 |
| Shelf dimensions (L x W x D)                           | mm    | 466 x 100 x 5                                                                                                                                                            | 566 x 100 x 5   | 966 x 100 x 5   |
| Max shelf spacing                                      | mm    | 280                                                                                                                                                                      |                 |                 |
| Distance between door hinges                           | mm    | 350                                                                                                                                                                      |                 |                 |
| Individual door dimensions (L x W x D)                 | mm    | 500x700x11                                                                                                                                                               | 299.5x700x11    | 499.5x700x11    |
| Max door opening angle                                 | 0     | 125 Max                                                                                                                                                                  |                 |                 |
| Max depth with door open                               | mm    | 626                                                                                                                                                                      | 425.5           | 625.5           |
| Hanging bracket centres                                | mm    | 282                                                                                                                                                                      | 382             | 782             |
| What is the thickness of the mirror glass?             | mm    | 3 x 2                                                                                                                                                                    |                 |                 |
| Is the cabinet IP44 rated?                             | -     | Yes – suitable for use in bathroom zone 2                                                                                                                                |                 |                 |
| What size fuse should I use?                           | -     | Seek the advice of an electrician                                                                                                                                        |                 |                 |
| What is the total power consumption?                   | W     | 59.1                                                                                                                                                                     | 64.9            | 86.5            |
| Does the cabinet have an energy rating?                | -     | Yes – It has an energy rating of: A                                                                                                                                      |                 |                 |
| What is the colour of the light and the Kelvin rating? | K     | 3000-6000                                                                                                                                                                |                 |                 |
| What is the Lumen of the LEDs?*                        | Lms   | 2208                                                                                                                                                                     | 2448            | 3168            |
| What is the wattage of the lights?                     | W     | 16.6                                                                                                                                                                     | 18.4            | 24              |
| Where is the IR sensor/rocker switch located?          | -     | Underneath - Right Hand Side                                                                                                                                             |                 |                 |
| Where is the shaver socket located?                    | -     | Inside on the top right                                                                                                                                                  |                 |                 |
| Can the LED lighting be replaced?                      | -     | No**                                                                                                                                                                     |                 |                 |
| Can the IR sensor be replaced?                         | -     | No                                                                                                                                                                       |                 |                 |
| What is the output of the demister pad?                | W     | 12                                                                                                                                                                       | 16              | 32              |
| What are the dimensions of the demister pad?           | mm    | 400 x 150                                                                                                                                                                | 400 x 150       | 400 x 300       |
| How do I turn on the demister pad?                     | -     | The demister pad will turn on when the LEDs are turned on.                                                                                                               |                 |                 |
| Are illuminated cabinets supplied with mains cable?    | -     | All illuminated cabinets are supplied with a removeable 500mm mains cable. There is ample storage for excess cable in the back of the unit.                              |                 |                 |