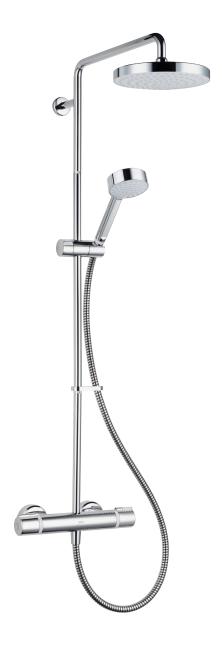

# Mira Relate ERD

Mixer Shower

A sleek, modern combination of a spa-like deluge and separate practical handshower, providing a consistently genuine performance.

## Features & Benefits

| reatures & benefits                                                               |  |
|-----------------------------------------------------------------------------------|--|
| Temperature control                                                               |  |
| Thermostatic temperature stability                                                |  |
| Easy to fit                                                                       |  |
| Front of tile installation system                                                 |  |
| Easy to service                                                                   |  |
| Large, long-life filters and replaceable cartridge                                |  |
| For your customer                                                                 |  |
| Separate flow and temperature controls                                            |  |
| Maximum temperature stop for increased safety (with override for a hotter shower) |  |
| Mira Cool Shield $^{\text{TM}}$ to ensure valve doesn't get hot during showering  |  |
| Mira Magni-flo™ technology delivers up to 3x more flow, even at low pressure      |  |
| 1 spray 9cm showerhead with rub-clean nozzles                                     |  |
| Large 200mm deluge showerhead                                                     |  |