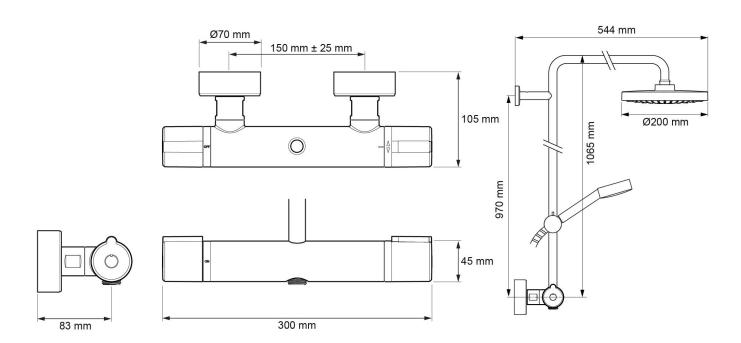

## **Dimensions**

Adjustable pipe centres: 150mm ± 24mm

Reversed inlets supported: No = hot left, cold right only