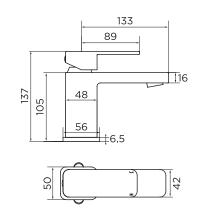

### PRODUCT SPECIFICATION

Product Code:9136BLFinish:Matt BlackProduct Type:Mono Basin Mixer with Click-Clack wasteInlet Connections:1/2 BSPConstruction:Body: Brass<br/>Handle: ZincGross Weight (kg):1.5