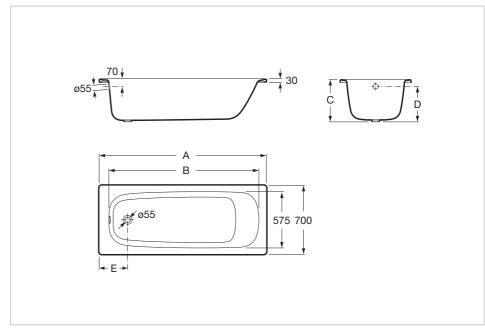

## **Dimensions**

Length: 1700 mm. Width: 700 mm. Height: 400 mm.

## **Technical drawings**