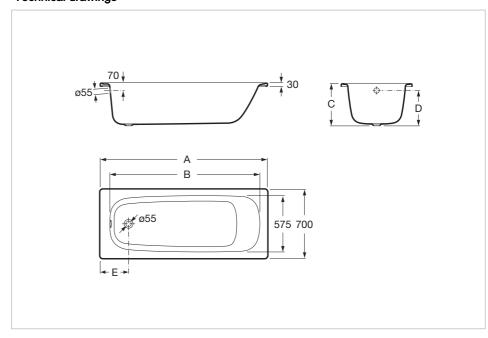

## **Technical drawings**

#### **Dimensions**

Length: 1700 mm. Width: 700 mm. Height: 400 mm.

# Rectangular steel bath

Capacity (people): 1 Drain: Not included Earth connection

Installation structure: Naked

Installation type: Drop-in, With front panel

Internal height (mm): 400 Internal length (mm): 1525 Internal width (mm): 575

Material: Steel Shape: Rectangular

Water capacity to overflow (I): 195