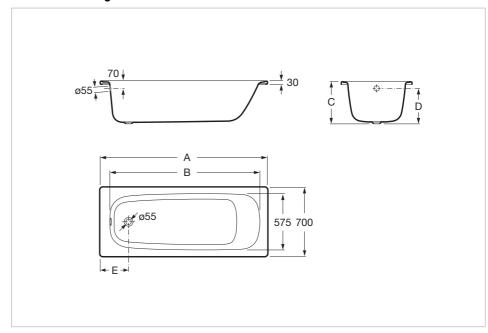

## **Technical drawings**

## **Dimensions**

Length: 1700 mm. Width: 700 mm. Height: 400 mm.

## Rectangular steel bath with anti-slip base

Anti-slip type: Added Capacity (people): 1 Drain: Not included

Installation type: Drop-in, With front panel

Shape: Rectangular

Taphole configuration: 2 tapholes (diameter

36mm)

Water capacity to overflow (I): 195