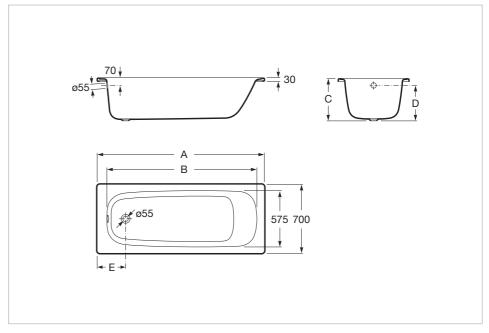

#### **Technical drawings**

## Dimensions

Length: 1700 mm. Width: 700 mm. Height: 400 mm.