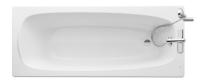

Malaga Ref. 248288..0

The Malaga acrylic bath collection provides a variety of bathing solutions. Featuring an integrated headrest moulded into the acrylic, Malaga provides a comfortable bathing experience. Eco options are available helping you to save water and in turn, money.

# Rectangular acrylic bath

Capacity (people): 1
Drain: Not included

Installation structure: With feet Installation type: With front panel Location of tap ledge: Short side

Material: Acrylic Shape: Rectangular