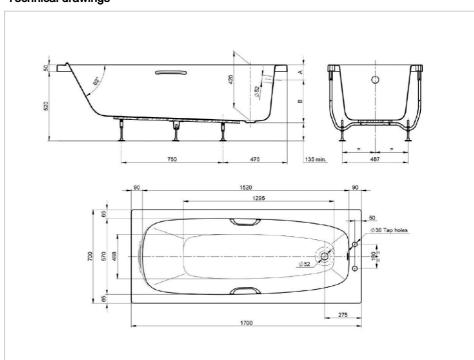

### **Dimensions**

Length: 1700 mm. Width: 700 mm. Height: 420 mm.

## **Technical drawings**