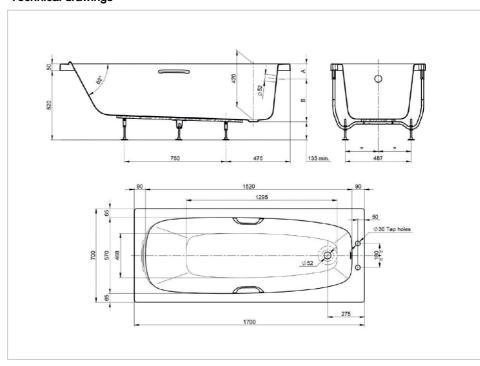

### **Dimensions**

Length: 1700 mm. Width: 700 mm. Height: 420 mm.

## **Technical drawings**