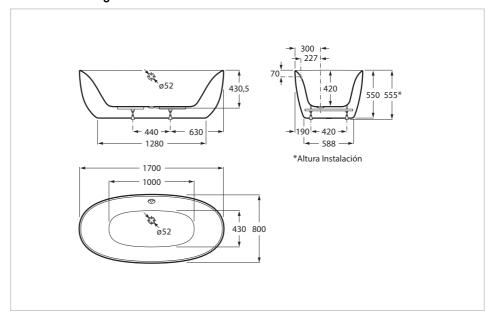

## **Technical drawings**

Virginia Ref. 248313..0

## Oval free-standing acrylic bath with waste kit

Capacity (people): 1
Drain: Included

Installation structure: With feet Installation type: Freestanding Internal height (mm): 420 Internal length (mm): 1700 Internal width (mm): 800

Material: Acrylic

Overflow trim included

Shape: Oval

Waste diameter (mm): 52

Water capacity to overflow (I): 175

Weight (Kg): 31

## **Dimensions**

Length: 1700 mm. Width: 800 mm. Height: 560 mm.