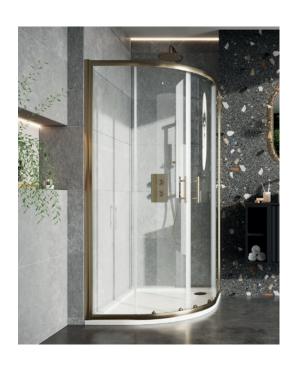

## PRODUCT DATA SHEET Brushed Brass Enclosure Double Door Quad

Product Code: S6-BBGLASS002

| Product Name                | S6-BBGLASS002                                        |
|-----------------------------|------------------------------------------------------|
| Product Decription          | Brushed Brass 6mm 800mm Double<br>Door Quad (1900mm) |
| Product Transportation      |                                                      |
| Barcode                     | 5060964935713                                        |
| Contry of origin            | СН                                                   |
| Comodity code               | 7610909095                                           |
| Product Mesurements         |                                                      |
| Product Weight (KG)         | 40                                                   |
| Product Width (mm)          | 890                                                  |
| Product Height (mm)         | 1900                                                 |
| Product Depth (mm)          | 6                                                    |
| Product Length (mm)         | 890                                                  |
| Primary Packed Measurements |                                                      |
| Packaged Weight             | 42.5                                                 |
| Packed Length               | 2000                                                 |
| Packed Width                | 500                                                  |
| Packed Height               | 155                                                  |
| Packaging Weights           |                                                      |
| Card (kg)                   | 1.9                                                  |
| Paper (kg)                  | 0.12                                                 |
| Wood (kg)                   | N/a                                                  |
| Plastic (kg)                | 0.376                                                |
| Compliance DOP              | N/a                                                  |
| General Information         |                                                      |
| Construction Material       | Aluminimum, Glass                                    |
| Installation type           | Wall Mounted                                         |
| Colour / Finish             | Brushed Brass, Clear Glass                           |
| Enclousure Attributes       |                                                      |
| Adjustment                  | 870-890                                              |
| Toughened Glass             | Yes                                                  |
| Aqua-Shield (easy clean)    | Yes                                                  |
| Hinge Type                  | Slider                                               |
|                             |                                                      |

Double Door

Framed

Clear

550

530

N/a

N/a

Quadrant

Aluminum

Brushed Brass

Fixed 5mm, Moving 6mm