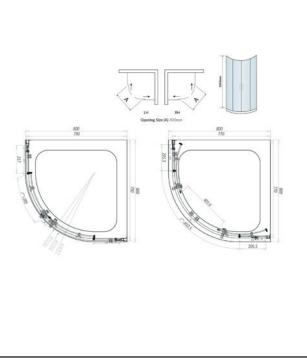

Dimensions (measurements in mm)

Door Type

Frame Type

Glass Type

Entry Width

Door in swing (°)

Enclosure Shape

Profile Material

Door Out Swing (°)

Glass Thickness (mm)

Profile Finish / Colour

Radius