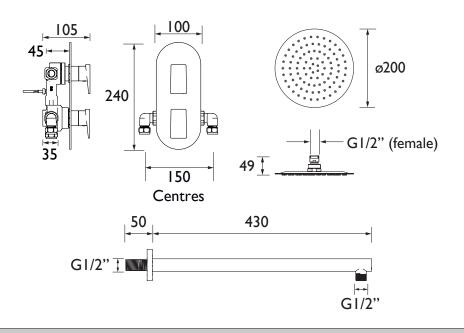

## Dimensions (measurements in mm)

For more products, visit our website: <a href="http://www.bristan.com">http://www.bristan.com</a>

| Flow Rates (I/min)    |      |       |    |      |       |       |  |  |  |
|-----------------------|------|-------|----|------|-------|-------|--|--|--|
| System Pressure (bar) | 0.2  | 0.5   | 1  | 2    | 3     | 5     |  |  |  |
| Outlet 1              | 9.39 | 14.85 | 21 | 29.7 | 36.37 | 46.96 |  |  |  |
|                       |      |       |    |      |       |       |  |  |  |
|                       |      |       |    |      |       |       |  |  |  |
|                       |      |       |    |      |       |       |  |  |  |