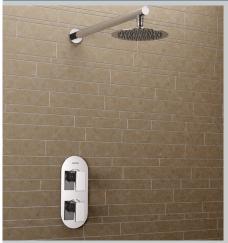

## SAIL Shower Range Complete Sail Recessed Dual Control

| 匚へっ+ | LIKOCI |  |
|------|--------|--|

- Our stunning Sail shower valve with a slimline 200mm fixed head
- Adjustable max temp
- Includes SAI SHCVO C
- Includes FH SLRD01 C