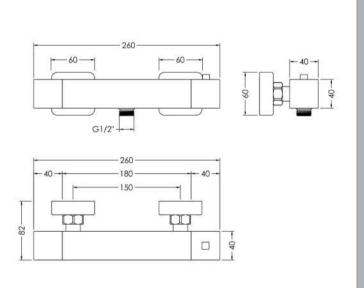

Sales Code: SAN503 Description: Sanford Thermostatic Bar Valve

| <b>Product Dimensions</b>                |                                           |
|------------------------------------------|-------------------------------------------|
| Length (mm):                             |                                           |
| Width (mm):                              | 275                                       |
| Height (mm):                             | 55                                        |
| Depth (mm):                              | 72                                        |
| Nett Weight (kg):                        | 1.75                                      |
| Packaging Dimensions                     |                                           |
| Length (mm):                             | 82                                        |
| Width (mm):                              | 355                                       |
| Height (mm):                             | 80                                        |
| Gross Weight (kg):                       | 1.75                                      |
| Packaging Data                           |                                           |
| Box Colour:                              | White Cardboard Box                       |
| Box Qty:                                 | 0                                         |
| Label Size:                              | 0 x 0                                     |
| Label Colour:                            | · · · · · · · · · · · · · · · · · · ·     |
|                                          | White Label 0                             |
| Label Qty:                               | <u> </u>                                  |
| Outer Box Dimensions (If Applica         | able)                                     |
| Length (mm):                             |                                           |
| Width (mm):                              | 420                                       |
| Height (mm):                             | 440                                       |
| Depth (mm):                              | 360                                       |
| Gross Weight (kg):                       |                                           |
| Barcode:                                 | 5056211898085                             |
| Product Details                          |                                           |
| Country of Origin:                       | China                                     |
| Fitting Instruction:                     | Yes                                       |
| Product Material:                        | Brass/ABS                                 |
| Mount Type:                              | Wall                                      |
| Outlet Elbow Supplied:                   | Not Applicable                            |
| Easy Clean:                              | Not Applicable                            |
| Head Included:                           | No                                        |
| Handset Included:                        | No                                        |
| Body Jets Included:                      | No                                        |
| No of Body Jets:                         | Not Applicable                            |
| Operating Pressure (bar):                | 0.2                                       |
| Valve/Cartridge Type:                    | 1/4 Turn Ceramic Disc                     |
| Flow Rates (L/min): 0.1 bar: 3.3 0.5 bar | : 7.9 1 bar: 11.3 2 bar: 16.2 3 bar: 19.8 |
| TMV2 Approved: No                        | Approval No: N/A                          |
| TMV3 Approved: No                        | Approval No: N/A                          |
| WRAS Approved: No                        | Approval No: N/A                          |
| Head Function:                           | Not Applicable                            |
| Handset Function:                        | Not Applicable                            |
| Body Jet Info:                           | Not Applicable                            |
| Pipe Size:                               | 15 mm (1/2" Bsp)                          |
| Pipe Centres:                            | 150                                       |
| Colour/Finish:                           | Chrome                                    |
| Hose Included:                           | No                                        |
| No. of Outlets:                          | 1                                         |