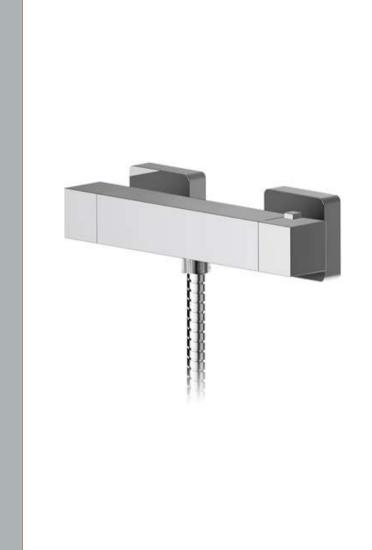

Sales Code: SAN503 Description: Sanford Thermostatic Bar Valve

| <b>Product Dimensions</b>                |                                           |
|------------------------------------------|-------------------------------------------|
| Length (mm):                             |                                           |
| Width (mm):                              | 275                                       |
| Height (mm):                             | 55                                        |
| Depth (mm):                              | 72                                        |
| Nett Weight (kg):                        | 1.75                                      |
| Packaging Dimensions                     |                                           |
| Length (mm):                             | 82                                        |
| Width (mm):                              | 355                                       |
| Height (mm):                             | 80                                        |
| Gross Weight (kg):                       | 1.75                                      |
| Packaging Data                           |                                           |
| Box Colour:                              | White Cardboard Box                       |
| Box Qty:                                 | 0                                         |
| Label Size:                              | 0 x 0                                     |
| Label Colour:                            | · · · · · · · · · · · · · · · · · · ·     |
|                                          | White Label 0                             |
| Label Qty:                               | <u> </u>                                  |
| Outer Box Dimensions (If Applica         | able)                                     |
| Length (mm):                             |                                           |
| Width (mm):                              | 420                                       |
| Height (mm):                             | 440                                       |
| Depth (mm):                              | 360                                       |
| Gross Weight (kg):                       |                                           |
| Barcode:                                 | 5056211898085                             |
| Product Details                          |                                           |
| Country of Origin:                       | China                                     |
| Fitting Instruction:                     | Yes                                       |
| Product Material:                        | Brass/ABS                                 |
| Mount Type:                              | Wall                                      |
| Outlet Elbow Supplied:                   | Not Applicable                            |
| Easy Clean:                              | Not Applicable                            |
| Head Included:                           | No                                        |
| Handset Included:                        | No                                        |
| Body Jets Included:                      | No                                        |
| No of Body Jets:                         | Not Applicable                            |
| Operating Pressure (bar):                | 0.2                                       |
| Valve/Cartridge Type:                    | 1/4 Turn Ceramic Disc                     |
| Flow Rates (L/min): 0.1 bar: 3.3 0.5 bar | : 7.9 1 bar: 11.3 2 bar: 16.2 3 bar: 19.8 |
| TMV2 Approved: No                        | Approval No: N/A                          |
| TMV3 Approved: No                        | Approval No: N/A                          |
| WRAS Approved: No                        | Approval No: N/A                          |
| Head Function:                           | Not Applicable                            |
| Handset Function:                        | Not Applicable                            |
| Body Jet Info:                           | Not Applicable                            |
| Pipe Size:                               | 15 mm (1/2" Bsp)                          |
| Pipe Centres:                            | 150                                       |
| Colour/Finish:                           | Chrome                                    |
| Hose Included:                           | No                                        |
| No. of Outlets:                          | 1                                         |