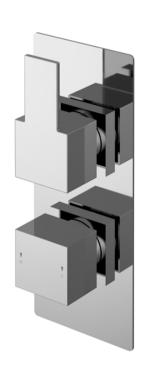

Sales Code: SANTW01 Description: Sanford Twin Thermostatic Valve

| D 1 (D)                          |                                 |           |
|----------------------------------|---------------------------------|-----------|
| Product Dimensions               |                                 |           |
| Length (mm):                     |                                 |           |
| Width (mm):                      | 120                             |           |
| Height (mm):                     | 215                             |           |
| Depth (mm):                      | 135                             |           |
| Nett Weight (kg):                | 2.57                            |           |
| Packaging Dimensions             |                                 |           |
| Length (mm):                     | 250                             |           |
| Width (mm):                      | 240                             |           |
| Height (mm):                     | 110                             |           |
| Gross Weight (kg):               | 2.57                            |           |
| Packaging Data                   |                                 |           |
| Box Colour:                      | White Cardboard Box             |           |
| Box Oty:                         | 1                               |           |
| Label Size:                      | 100 x 50                        |           |
| Label Colour:                    | White Label                     |           |
| Label Qty:                       | 1                               |           |
| Outer Box Dimensions (If A       |                                 |           |
|                                  | хррпсавіе)                      |           |
| Length (mm):                     | 200                             |           |
| Width (mm):                      | 360                             |           |
| Height (mm):                     | 500                             |           |
| Depth (mm):                      | 280                             |           |
| Gross Weight (kg):               | 17                              |           |
| Barcode:                         | 5056211898092                   |           |
| Product Details                  |                                 |           |
| Country of Origin:               | China                           |           |
| Fitting Instruction:             | No                              |           |
| Product Material:                | Brass/ABS                       |           |
| Mount Type:                      | Recessed, Wall                  |           |
| Outlet Elbow Supplied:           | No                              |           |
| Easy Clean:                      | Not Applicable                  |           |
| Head Included:                   | No                              |           |
| Handset Included:                | No                              |           |
| Body Jets Included:              | Not Applicable                  |           |
| No of Body Jets:                 | Not Applicable                  |           |
| Operating Pressure (bar):        | 0.1                             |           |
| Valve/Cartridge Type:            | 1/4 Turn Ceramic Disc           |           |
| Flow Rates (L/min): 0.1 bar: 5.5 | 0.5 bar: 14 1 bar: 20 2 bar: 29 | 3 bar: 44 |
| TMV2 Approved: Yes               | Approval No: Bc 1875 00817      |           |
| TMV3 Approved: Yes               | Approval No: Nsf 1938 1217      |           |
| WRAS Approved: Yes               | Approval No: 1703023            |           |
| Head Function:                   | Not Applicable                  |           |
| Handset Function:                | Not Applicable                  |           |
| Body Jet Info:                   | Not Applicable                  |           |
| Pipe Size:                       | 15 mm (1/2" Bsp)                |           |
| Pipe Centres:                    | N/A                             |           |
| Colour/Finish:                   | Chrome                          |           |
| Hose Included:                   | Not Applicable                  |           |
| Hose Included:                   | Not Applicable                  |           |