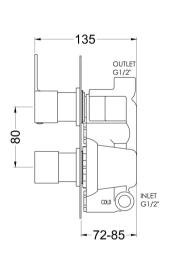

Sales Code: SANTW01 Description: Sanford Twin Thermostatic Valve

| D 1 (D)                          |                                 |           |
|----------------------------------|---------------------------------|-----------|
| Product Dimensions               |                                 |           |
| Length (mm):                     |                                 |           |
| Width (mm):                      | 120                             |           |
| Height (mm):                     | 215                             |           |
| Depth (mm):                      | 135                             |           |
| Nett Weight (kg):                | 2.57                            |           |
| Packaging Dimensions             |                                 |           |
| Length (mm):                     | 250                             |           |
| Width (mm):                      | 240                             |           |
| Height (mm):                     | 110                             |           |
| Gross Weight (kg):               | 2.57                            |           |
| Packaging Data                   |                                 |           |
| Box Colour:                      | White Cardboard Box             |           |
| Box Oty:                         | 1                               |           |
| Label Size:                      | 100 x 50                        |           |
| Label Colour:                    | White Label                     |           |
| Label Qty:                       | 1                               |           |
| Outer Box Dimensions (If A       |                                 |           |
|                                  | хррпсавіе)                      |           |
| Length (mm):                     | 200                             |           |
| Width (mm):                      | 360                             |           |
| Height (mm):                     | 500                             |           |
| Depth (mm):                      | 280                             |           |
| Gross Weight (kg):               | 17                              |           |
| Barcode:                         | 5056211898092                   |           |
| Product Details                  |                                 |           |
| Country of Origin:               | China                           |           |
| Fitting Instruction:             | No                              |           |
| Product Material:                | Brass/ABS                       |           |
| Mount Type:                      | Recessed, Wall                  |           |
| Outlet Elbow Supplied:           | No                              |           |
| Easy Clean:                      | Not Applicable                  |           |
| Head Included:                   | No                              |           |
| Handset Included:                | No                              |           |
| Body Jets Included:              | Not Applicable                  |           |
| No of Body Jets:                 | Not Applicable                  |           |
| Operating Pressure (bar):        | 0.1                             |           |
| Valve/Cartridge Type:            | 1/4 Turn Ceramic Disc           |           |
| Flow Rates (L/min): 0.1 bar: 5.5 | 0.5 bar: 14 1 bar: 20 2 bar: 29 | 3 bar: 44 |
| TMV2 Approved: Yes               | Approval No: Bc 1875 00817      |           |
| TMV3 Approved: Yes               | Approval No: Nsf 1938 1217      |           |
| WRAS Approved: Yes               | Approval No: 1703023            |           |
| Head Function:                   | Not Applicable                  |           |
| Handset Function:                | Not Applicable                  |           |
| Body Jet Info:                   | Not Applicable                  |           |
| Pipe Size:                       | 15 mm (1/2" Bsp)                |           |
| Pipe Centres:                    | N/A                             |           |
| Colour/Finish:                   | Chrome                          |           |
| Hose Included:                   | Not Applicable                  |           |
| Hose Included:                   | Not Applicable                  |           |