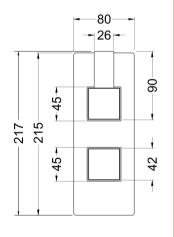

Sales Code: SANTW01 Description: Sanford Twin Thermostatic Valve

| D 1 (D)                          |                                 |           |
|----------------------------------|---------------------------------|-----------|
| Product Dimensions               |                                 |           |
| Length (mm):                     |                                 |           |
| Width (mm):                      | 120                             |           |
| Height (mm):                     | 215                             |           |
| Depth (mm):                      | 135                             |           |
| Nett Weight (kg):                | 2.57                            |           |
| Packaging Dimensions             |                                 |           |
| Length (mm):                     | 250                             |           |
| Width (mm):                      | 240                             |           |
| Height (mm):                     | 110                             |           |
| Gross Weight (kg):               | 2.57                            |           |
| Packaging Data                   |                                 |           |
| Box Colour:                      | White Cardboard Box             |           |
| Box Oty:                         | 1                               |           |
| Label Size:                      | 100 x 50                        |           |
| Label Colour:                    | White Label                     |           |
| Label Qty:                       | 1                               |           |
| Outer Box Dimensions (If A       |                                 |           |
|                                  | хррпсавіе)                      |           |
| Length (mm):                     | 200                             |           |
| Width (mm):                      | 360                             |           |
| Height (mm):                     | 500                             |           |
| Depth (mm):                      | 280                             |           |
| Gross Weight (kg):               | 17                              |           |
| Barcode:                         | 5056211898092                   |           |
| Product Details                  |                                 |           |
| Country of Origin:               | China                           |           |
| Fitting Instruction:             | No                              |           |
| Product Material:                | Brass/ABS                       |           |
| Mount Type:                      | Recessed, Wall                  |           |
| Outlet Elbow Supplied:           | No                              |           |
| Easy Clean:                      | Not Applicable                  |           |
| Head Included:                   | No                              |           |
| Handset Included:                | No                              |           |
| Body Jets Included:              | Not Applicable                  |           |
| No of Body Jets:                 | Not Applicable                  |           |
| Operating Pressure (bar):        | 0.1                             |           |
| Valve/Cartridge Type:            | 1/4 Turn Ceramic Disc           |           |
| Flow Rates (L/min): 0.1 bar: 5.5 | 0.5 bar: 14 1 bar: 20 2 bar: 29 | 3 bar: 44 |
| TMV2 Approved: Yes               | Approval No: Bc 1875 00817      |           |
| TMV3 Approved: Yes               | Approval No: Nsf 1938 1217      |           |
| WRAS Approved: Yes               | Approval No: 1703023            |           |
| Head Function:                   | Not Applicable                  |           |
| Handset Function:                | Not Applicable                  |           |
| Body Jet Info:                   | Not Applicable                  |           |
| Pipe Size:                       | 15 mm (1/2" Bsp)                |           |
| Pipe Centres:                    | N/A                             |           |
| Colour/Finish:                   | Chrome                          |           |
| Hose Included:                   | Not Applicable                  |           |
| Hose Included:                   | Not Applicable                  |           |