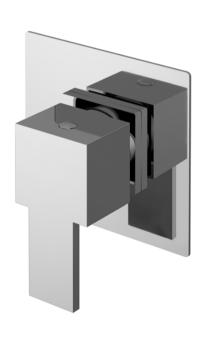

Sales Code: SANWD14 Description: Sanford Concealed Diverter 2/3/4 Way

| Product Dimensions                |                                     |             |
|-----------------------------------|-------------------------------------|-------------|
| Length (mm):                      |                                     |             |
| Width (mm):                       | 100                                 |             |
| Height (mm):                      | 100                                 |             |
| Depth (mm):                       | 135                                 |             |
| Nett Weight (kg):                 | 1.05                                |             |
| Packaging Dimensions              | 1.03                                |             |
|                                   | 189                                 |             |
| Length (mm):                      |                                     |             |
| Width (mm):                       | 175                                 |             |
| Height (mm):                      | 124                                 |             |
| Gross Weight (kg):                | 1.05                                |             |
| Packaging Data                    |                                     |             |
| Box Colour:                       | White Cardboard Box                 |             |
| Box Qty:                          | 1                                   |             |
| Label Size:                       | 100 x 50                            |             |
| Label Colour:                     | White Label                         |             |
| Label Qty:                        | 1                                   |             |
| <b>Outer Box Dimensions (If A</b> | Applicable)                         |             |
| Length (mm):                      |                                     |             |
| Width (mm):                       | 370                                 |             |
| Height (mm):                      | 720                                 |             |
| Depth (mm):                       | 220                                 |             |
| Gross Weight (kg):                |                                     |             |
| Barcode:                          | 5056211898153                       |             |
| <b>Product Details</b>            |                                     |             |
| Country of Origin:                | United Kingdom                      |             |
| Fitting Instruction:              | No                                  |             |
| Product Material:                 | Brass                               |             |
| Mount Type:                       | Wall, Recessed                      |             |
| Outlet Elbow Supplied:            | No                                  |             |
| Easy Clean:                       | Not Applicable                      |             |
| Head Included:                    | No                                  |             |
| Handset Included:                 | No                                  |             |
| Body Jets Included:               | No                                  |             |
| No of Body Jets:                  | Not Applicable                      |             |
| Operating Pressure (bar):         | 0.2                                 |             |
| Valve/Cartridge Type:             | 1/4 Turn Ceramic Disc               |             |
| Flow Rates (L/min): 0.1 bar: 5.2  | 0.5 bar: 13.3 1 bar: 19.1 2 bar: 27 | 3 bar: 33.2 |
| TMV2 Approved: No                 | Approval No: N/A                    |             |
| TMV3 Approved: No                 | Approval No: N/A                    |             |
| WRAS Approved: No                 | Approval No: N/A                    |             |
| Head Function:                    | Not Applicable                      |             |
| Handset Function:                 | Not Applicable                      |             |
| Body Jet Info:                    | Not Applicable                      |             |
| Pipe Size:                        | 15 mm (1/2" Bsp)                    |             |
| Pipe Centres:                     | N/A                                 |             |
| Colour/Finish:                    | Chrome                              |             |
| Hose Included:                    | Not Applicable                      |             |
| No. of Outlets:                   | 4                                   |             |
| ivo. of Outlets.                  |                                     |             |