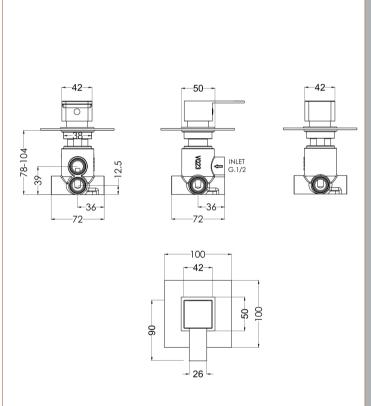

Sales Code: SANWD14 Description: Sanford Concealed Diverter 2/3/4 Way

| Product Dimensions                |                                     |             |
|-----------------------------------|-------------------------------------|-------------|
| Length (mm):                      |                                     |             |
| Width (mm):                       | 100                                 |             |
| Height (mm):                      | 100                                 |             |
| Depth (mm):                       | 135                                 |             |
| Nett Weight (kg):                 | 1.05                                |             |
| Packaging Dimensions              | 1.03                                |             |
|                                   | 189                                 |             |
| Length (mm):                      |                                     |             |
| Width (mm):                       | 175                                 |             |
| Height (mm):                      | 124                                 |             |
| Gross Weight (kg):                | 1.05                                |             |
| Packaging Data                    |                                     |             |
| Box Colour:                       | White Cardboard Box                 |             |
| Box Qty:                          | 1                                   |             |
| Label Size:                       | 100 x 50                            |             |
| Label Colour:                     | White Label                         |             |
| Label Qty:                        | 1                                   |             |
| <b>Outer Box Dimensions (If A</b> | Applicable)                         |             |
| Length (mm):                      |                                     |             |
| Width (mm):                       | 370                                 |             |
| Height (mm):                      | 720                                 |             |
| Depth (mm):                       | 220                                 |             |
| Gross Weight (kg):                |                                     |             |
| Barcode:                          | 5056211898153                       |             |
| <b>Product Details</b>            |                                     |             |
| Country of Origin:                | United Kingdom                      |             |
| Fitting Instruction:              | No                                  |             |
| Product Material:                 | Brass                               |             |
| Mount Type:                       | Wall, Recessed                      |             |
| Outlet Elbow Supplied:            | No                                  |             |
| Easy Clean:                       | Not Applicable                      |             |
| Head Included:                    | No                                  |             |
| Handset Included:                 | No                                  |             |
| Body Jets Included:               | No                                  |             |
| No of Body Jets:                  | Not Applicable                      |             |
| Operating Pressure (bar):         | 0.2                                 |             |
| Valve/Cartridge Type:             | 1/4 Turn Ceramic Disc               |             |
| Flow Rates (L/min): 0.1 bar: 5.2  | 0.5 bar: 13.3 1 bar: 19.1 2 bar: 27 | 3 bar: 33.2 |
| TMV2 Approved: No                 | Approval No: N/A                    |             |
| TMV3 Approved: No                 | Approval No: N/A                    |             |
| WRAS Approved: No                 | Approval No: N/A                    |             |
| Head Function:                    | Not Applicable                      |             |
| Handset Function:                 | Not Applicable                      |             |
| Body Jet Info:                    | Not Applicable                      |             |
| Pipe Size:                        | 15 mm (1/2" Bsp)                    |             |
| Pipe Centres:                     | N/A                                 |             |
| Colour/Finish:                    | Chrome                              |             |
| Hose Included:                    | Not Applicable                      |             |
| No. of Outlets:                   | 4                                   |             |
| ivo. of Outlets.                  |                                     |             |