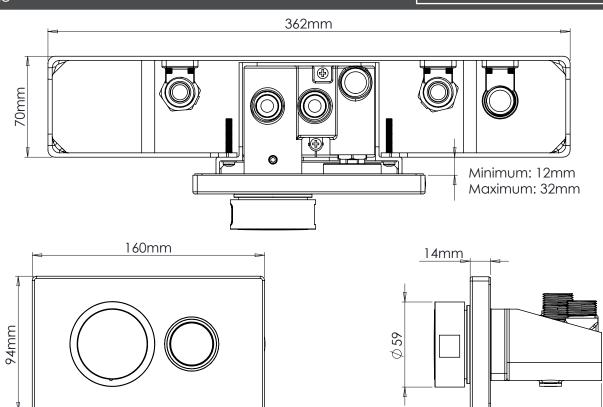

### Dimensions

Diagrams not to scale. All dimensions in mm.

77mm

\*Dimensions are subject to change, customers are advised to measure actual product before commencing installation.