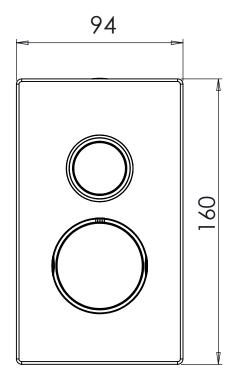

## Dimensions - Overview

Diagrams not to scale. All dimensions in mm (tolerance of +/-5mm)

### Dimensions

Diagrams not to scale. All dimensions in mm.

77mm

\*Dimensions are subject to change, customers are advised to measure actual product before commencing installation.