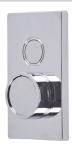

#### Axiom Push Button Shower

# **TAVISTOCK**

| No. | Description                           | Code | Fixings Included |
|-----|---------------------------------------|------|------------------|
| 1   | Axiom Single Push Button Shower Valve | N/A  | YES              |

#### **FAQs**

How do I control the shower water flow? Push the button to turn the outlet on and off

What size pipework do I need? 15mm

What size timber stud do I need? Minimum depth of 89mm - Installation frame is designed to fit between 400mm centre studs Is it suitable for brick walls? It is recommended you use CLS size 89mm depth within the wall