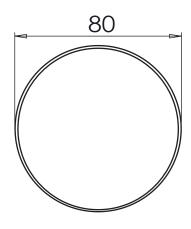

## Dimensions - Overview

Diagrams not to scale. All dimensions in mm (tolerance of +/-5mm)

### Dimensions

Diagrams not to scale. All dimensions in mm.

77mm

\*Dimensions are subject to change, customers are advised to measure actual product before commencing installation.