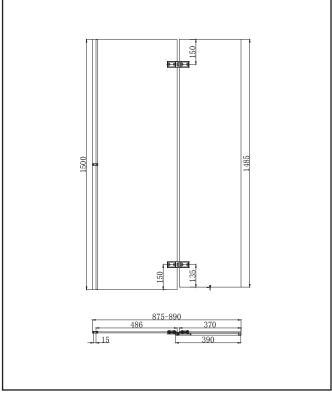

| General Information   |  |
|-----------------------|--|
| Aluminimum, Glass     |  |
| Wall Mounted          |  |
| Black, Clear glass    |  |
| Enclousure Attributes |  |
| 875-890               |  |
| Yes                   |  |
| Barrel                |  |
| Bath Screen           |  |
| Semi Framed           |  |
| Clear                 |  |
| N/a                   |  |
| N/a                   |  |
| 90                    |  |
| 90                    |  |
| Straight              |  |
| 6                     |  |
| Chrome                |  |
| Aluminum / 6463       |  |
|                       |  |

### LIFETIME GUARANTEE

We are confident in our products and we want our customer to be, we proudly give a lifetime guarantee on our taps and showers, further details can be found on our website **Dimensions** (measurements in mm)