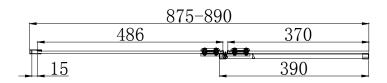

А

В

С

D

Е

|                                                                                     |    | В |
|-------------------------------------------------------------------------------------|----|---|
|                                                                                     |    | с |
|                                                                                     |    | D |
|                                                                                     |    |   |
| F IN DOUBT ASK! CUT SIZE :-<br>FINISH SIZE:-                                        |    |   |
| TLE:<br>SCREEN006/SCREEN007<br>6mm BATHSCREEN SQUARE 900*1500<br>875-890 Adjustment |    |   |
| /G ND.                                                                              | AG | } |
| SCALE SHEET1 OF 1                                                                   |    |   |