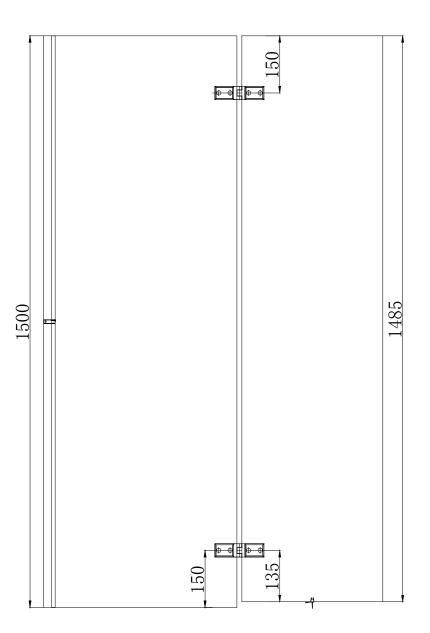

А

В

С

D

Е

|                                                                                     |    | В |
|-------------------------------------------------------------------------------------|----|---|
|                                                                                     |    | с |
|                                                                                     |    | D |
|                                                                                     |    |   |
| F IN DOUBT ASK! CUT SIZE :-<br>FINISH SIZE:-                                        |    |   |
| TLE:<br>SCREEN006/SCREEN007<br>6mm BATHSCREEN SQUARE 900*1500<br>875-890 Adjustment |    |   |
| /G ND.                                                                              | AG | } |
| SCALE SHEET1 OF 1                                                                   |    |   |