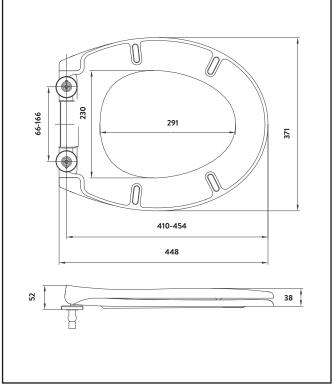

| Product Meaurements                                                                                                                                                          |                                                              |
|------------------------------------------------------------------------------------------------------------------------------------------------------------------------------|--------------------------------------------------------------|
| Product Weight:                                                                                                                                                              | 1.8kg                                                        |
| Product Width:                                                                                                                                                               | 371mm                                                        |
| Product Height:                                                                                                                                                              | 52mm                                                         |
| Product Depth:                                                                                                                                                               | N/A                                                          |
| Product Length:                                                                                                                                                              | 448mm                                                        |
| Product Transportation                                                                                                                                                       |                                                              |
| Barcode:                                                                                                                                                                     | 5060766122649                                                |
| Country of Origin:                                                                                                                                                           | Turkey                                                       |
| Comodity Code:                                                                                                                                                               | 9403609000                                                   |
| Primary Packed Measurements                                                                                                                                                  |                                                              |
| Packaged Weight:                                                                                                                                                             | 2.1mm                                                        |
| Packaged Length:                                                                                                                                                             | 375mm                                                        |
| Packaged Width:                                                                                                                                                              | 50mm                                                         |
| Packaged Height:                                                                                                                                                             | 455mm                                                        |
| Packaging Weight                                                                                                                                                             |                                                              |
| Card:                                                                                                                                                                        | 0.4kg                                                        |
|                                                                                                                                                                              |                                                              |
| Paper:                                                                                                                                                                       | N/A                                                          |
| Wood:                                                                                                                                                                        | N/A<br>N/A                                                   |
|                                                                                                                                                                              |                                                              |
| Wood:                                                                                                                                                                        | N/A                                                          |
| Wood:<br>Plastic:                                                                                                                                                            | N/A                                                          |
| Wood: Plastic: General Information                                                                                                                                           | N/A<br>0.156kg                                               |
| Wood: Plastic: General Information Construction Material:                                                                                                                    | N/A<br>0.156kg<br>ABS                                        |
| Wood: Plastic: General Information Construction Material: Installation Type:                                                                                                 | N/A 0.156kg  ABS Toilet Mounted                              |
| Wood: Plastic: General Information Construction Material: Installation Type: Colour / Finish:                                                                                | N/A 0.156kg  ABS Toilet Mounted                              |
| Wood: Plastic: General Information Construction Material: Installation Type: Colour / Finish: Toilet Seat Specification Quick Release: Soft Close:                           | N/A 0.156kg  ABS Toilet Mounted White                        |
| Wood: Plastic: General Information Construction Material: Installation Type: Colour / Finish: Toilet Seat Specification Quick Release:                                       | N/A 0.156kg  ABS Toilet Mounted White  Yes                   |
| Wood: Plastic: General Information Construction Material: Installation Type: Colour / Finish: Toilet Seat Specification Quick Release: Soft Close:                           | N/A 0.156kg  ABS Toilet Mounted White  Yes Yes               |
| Wood: Plastic: General Information Construction Material: Installation Type: Colour / Finish: Toilet Seat Specification Quick Release: Soft Close: Top or Bottom Fix:        | N/A 0.156kg  ABS Toilet Mounted White  Yes Yes Top Fix       |
| Wood: Plastic: General Information Construction Material: Installation Type: Colour / Finish: Toilet Seat Specification Quick Release: Soft Close: Top or Bottom Fix: Shape: | N/A 0.156kg  ABS Toilet Mounted White  Yes Yes Top Fix Round |