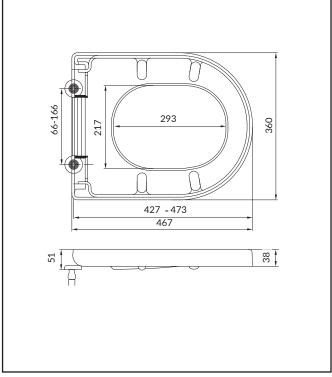

| Product Meaurements         |                |
|-----------------------------|----------------|
| Product Weight:             | 2.2kg          |
| Product Width:              | 360mm          |
| Product Height:             | 50mm           |
| Product Depth:              | N/A            |
| Product Length:             | 467mm          |
| Product Transportation      |                |
| Barcode:                    | 5060500643171  |
| Country of Origin:          | Turkey         |
| Comodity Code:              | 3922200000     |
| Primary Packed Measurements |                |
| Packaged Weight:            | 2.57mm         |
| Packaged Length:            | 365mm          |
| Packaged Width:             | 52mm           |
| Packaged Height:            | 475mm          |
| Packaging Weight            |                |
| Card:                       | 0.4kg          |
| Paper:                      | N/A            |
| Wood:                       | N/A            |
| Plastic:                    | 0.001kg        |
| General Information         |                |
| Construction Material:      | ABS            |
| Installation Type:          | Toilet Mounted |
| Colour / Finish:            | White          |
| Toilet Seat Specification   |                |
| Quick Release:              | Yes            |
| Soft Close:                 | Yes            |
| Top or Bottom Fix:          | Top Fix        |
| Shape:                      | D-Shaped       |
| Adjustment:                 | 70-170mm       |
| Compliance DOP              |                |

#### LIFETIME GUARANTEE

We are confident in our products and we want our customer to be, we proudly give a lifetime guarantee on our taps and showers, further details can be found on our website

Dimensions (measurements in mm)