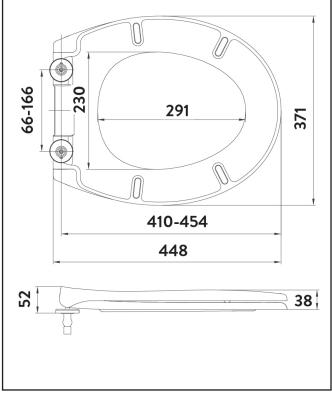

| Product Meaurements         |                |
|-----------------------------|----------------|
| Product Weight:             | 1.08kg         |
| Product Width:              | 371mm          |
| Product Height:             | 52mm           |
| Product Depth:              | N/A            |
| Product Length:             | 448mm          |
| Product Transportation      |                |
| Barcode:                    | 5060500643188  |
| Country of Origin:          | China          |
| Comodity Code:              | 3922200000     |
| Primary Packed Measurements |                |
| Packaged Weight:            | 1.48kg         |
| Packaged Length:            | 375mm          |
| Packaged Width:             | 50mm           |
| Packaged Height:            | 455mm          |
| Packaging Weight            |                |
| Card:                       | 0.397kg        |
| Paper:                      | N/A            |
| Wood:                       | N/A            |
| Plastic:                    | 0.16kg         |
| General Information         |                |
| Construction Material:      | ABS            |
| Installation Type:          | Toilet Mounted |
| Colour / Finish:            | White          |
| Toilet Seat Specification   |                |
| Quick Release:              | Yes            |
| Soft Close:                 | Yes            |
| Top or Bottom Fix:          | Top Fix        |
| Shape:                      | Round          |
| Adjustment:                 | 66-166mm       |
| Compliance DOP              |                |
| N/A                         |                |