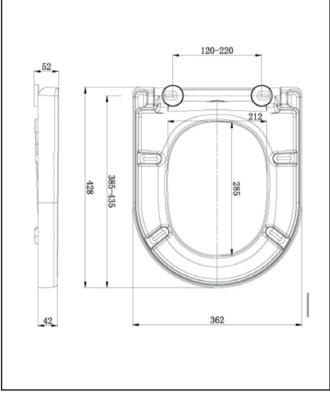

| Product Name                | SEAT010                       |
|-----------------------------|-------------------------------|
| Product Decription          | Luxury Heavyweight Seat - Spa |
| Product Transportation      |                               |
| Barcode                     | 5060964933597                 |
| Contry of origin            | СН                            |
| Comodity code               | 3922200000                    |
| Product Mesurements         |                               |
| Product Weight (KG)         | 2.0                           |
| Product Width (mm)          | 362                           |
| Product Height (mm)         | 36                            |
| Product Depth (mm)          | 435                           |
| Product Length (mm)         | 0                             |
| Primary Packed Measurements |                               |
| Packaged Weight             | 2.3                           |
| Packed Length               | 380                           |
| Packed Width                | 460                           |
| Packed Height               | 50                            |
| Packaging Weights           |                               |
| Card (kg)                   | 0.3                           |
| Paper (kg)                  | 0                             |
| Wood (kg)                   | 0                             |
| Plastic (kg)                | 0                             |
| Compliance DOP              | HBDOC080 & HBDOC081           |
|                             |                               |

| General Information       |          |
|---------------------------|----------|
| Construction Material     | ABS      |
| Installation type         | Top Fix  |
| Colour / Finish           | White    |
| Toilet Seat Specification |          |
| Quick release             | Yes      |
| Soft Close                | Yes      |
| Top or Bottom Fix         | Top Fix  |
| Shape                     | D-Shaped |
| Adjustment (mm)           | 120-220  |

#### LIFETIME GUARANTEE

We are confident in our products and we want our customer to be, we proudly give a lifetime guarantee on our taps and showers, further details can be found on our website

Dimensions (measurements in mm)