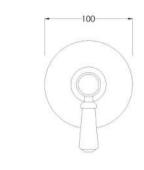

Sales Code: SELST10 Description: Selby Concealed Stop Tap

| Product Dimensions                |                                |          |
|-----------------------------------|--------------------------------|----------|
|                                   |                                |          |
| Length (mm): Width (mm):          | 100                            |          |
| Height (mm):                      | 100                            |          |
| Depth (mm):                       | 141                            |          |
| Nett Weight (kg):                 | 0.9                            |          |
|                                   | 0.9                            |          |
| Packaging Dimensions              |                                |          |
| Length (mm):                      | 175                            |          |
| Width (mm):                       | 157                            |          |
| Height (mm):                      | 100                            |          |
| Gross Weight (kg):                | 0.9                            |          |
| Packaging Data                    |                                |          |
| Box Colour:                       | White Cardboard Box            |          |
| Box Qty:                          | 0                              |          |
| Label Size:                       | 0 x 0                          |          |
| Label Colour:                     | White Label                    |          |
| Label Qty:                        | 0                              |          |
| <b>Outer Box Dimensions (If A</b> | Applicable)                    |          |
| Length (mm):                      |                                |          |
| Width (mm):                       | 330                            |          |
| Height (mm):                      | 560                            |          |
| Depth (mm):                       | 195                            |          |
| Gross Weight (kg):                |                                |          |
| Barcode:                          | 5056462623917                  |          |
| Product Details                   |                                |          |
| Country of Origin:                | United Kingdom                 |          |
| Fitting Instruction:              | Yes                            |          |
| Product Material:                 | Brass                          |          |
| Mount Type:                       | Recessed                       |          |
| Outlet Elbow Supplied:            | No                             |          |
| Easy Clean:                       | Not Applicable                 |          |
| Head Included:                    | No                             |          |
| Handset Included:                 | No.                            |          |
| Body Jets Included:               | No                             |          |
| No of Body Jets:                  | Not Applicable                 |          |
| Operating Pressure (bar):         | 0.2                            |          |
| Valve/Cartridge Type:             | 1/4 Turn Ceramic Disc          |          |
| Flow Rates (L/min): 0.1 bar: 5.4  |                                | ar: 33.3 |
| TMV2 Approved: No                 | Approval No: N/A               |          |
| TMV3 Approved: No                 | Approval No: N/A               |          |
| WRAS Approved: No                 | Approval No: N/A               |          |
| Head Function:                    | Not Applicable                 |          |
| Handset Function:                 | Not Applicable  Not Applicable |          |
| Body Jet Info:                    | Not Applicable  Not Applicable |          |
| Pipe Size:                        | 15 mm (1/2" Bsp)               |          |
| Pipe Centres:                     | N/A                            |          |
| Colour/Finish:                    | Chrome                         |          |
| Hose Included:                    | Not Applicable                 |          |
| No. of Outlets:                   | 1                              |          |