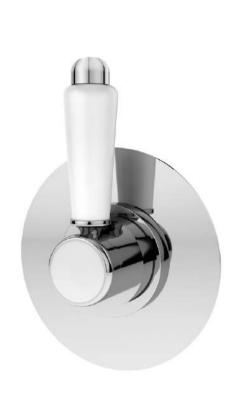

Sales Code: SELST10 Description: Selby Concealed Stop Tap

| Product Dimensions                |                                |          |
|-----------------------------------|--------------------------------|----------|
|                                   |                                |          |
| Length (mm): Width (mm):          | 100                            |          |
| Height (mm):                      | 100                            |          |
| Depth (mm):                       | 141                            |          |
| Nett Weight (kg):                 | 0.9                            |          |
|                                   | 0.9                            |          |
| Packaging Dimensions              |                                |          |
| Length (mm):                      | 175                            |          |
| Width (mm):                       | 157                            |          |
| Height (mm):                      | 100                            |          |
| Gross Weight (kg):                | 0.9                            |          |
| Packaging Data                    |                                |          |
| Box Colour:                       | White Cardboard Box            |          |
| Box Qty:                          | 0                              |          |
| Label Size:                       | 0 x 0                          |          |
| Label Colour:                     | White Label                    |          |
| Label Qty:                        | 0                              |          |
| <b>Outer Box Dimensions (If A</b> | Applicable)                    |          |
| Length (mm):                      |                                |          |
| Width (mm):                       | 330                            |          |
| Height (mm):                      | 560                            |          |
| Depth (mm):                       | 195                            |          |
| Gross Weight (kg):                |                                |          |
| Barcode:                          | 5056462623917                  |          |
| Product Details                   |                                |          |
| Country of Origin:                | United Kingdom                 |          |
| Fitting Instruction:              | Yes                            |          |
| Product Material:                 | Brass                          |          |
| Mount Type:                       | Recessed                       |          |
| Outlet Elbow Supplied:            | No                             |          |
| Easy Clean:                       | Not Applicable                 |          |
| Head Included:                    | No                             |          |
| Handset Included:                 | No.                            |          |
| Body Jets Included:               | No                             |          |
| No of Body Jets:                  | Not Applicable                 |          |
| Operating Pressure (bar):         | 0.2                            |          |
| Valve/Cartridge Type:             | 1/4 Turn Ceramic Disc          |          |
| Flow Rates (L/min): 0.1 bar: 5.4  |                                | ar: 33.3 |
| TMV2 Approved: No                 | Approval No: N/A               |          |
| TMV3 Approved: No                 | Approval No: N/A               |          |
| WRAS Approved: No                 | Approval No: N/A               |          |
| Head Function:                    | Not Applicable                 |          |
| Handset Function:                 | Not Applicable  Not Applicable |          |
| Body Jet Info:                    | Not Applicable  Not Applicable |          |
| Pipe Size:                        | 15 mm (1/2" Bsp)               |          |
| Pipe Centres:                     | N/A                            |          |
| Colour/Finish:                    | Chrome                         |          |
| Hose Included:                    | Not Applicable                 |          |
| No. of Outlets:                   | 1                              |          |