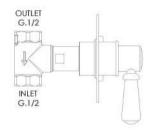

Sales Code: SELST10 Description: Selby Concealed Stop Tap

| Product Dimensions                |                                |          |
|-----------------------------------|--------------------------------|----------|
|                                   |                                |          |
| Length (mm): Width (mm):          | 100                            |          |
| Height (mm):                      | 100                            |          |
| Depth (mm):                       | 141                            |          |
| Nett Weight (kg):                 | 0.9                            |          |
|                                   | 0.9                            |          |
| Packaging Dimensions              |                                |          |
| Length (mm):                      | 175                            |          |
| Width (mm):                       | 157                            |          |
| Height (mm):                      | 100                            |          |
| Gross Weight (kg):                | 0.9                            |          |
| Packaging Data                    |                                |          |
| Box Colour:                       | White Cardboard Box            |          |
| Box Qty:                          | 0                              |          |
| Label Size:                       | 0 x 0                          |          |
| Label Colour:                     | White Label                    |          |
| Label Qty:                        | 0                              |          |
| <b>Outer Box Dimensions (If A</b> | Applicable)                    |          |
| Length (mm):                      |                                |          |
| Width (mm):                       | 330                            |          |
| Height (mm):                      | 560                            |          |
| Depth (mm):                       | 195                            |          |
| Gross Weight (kg):                |                                |          |
| Barcode:                          | 5056462623917                  |          |
| Product Details                   |                                |          |
| Country of Origin:                | United Kingdom                 |          |
| Fitting Instruction:              | Yes                            |          |
| Product Material:                 | Brass                          |          |
| Mount Type:                       | Recessed                       |          |
| Outlet Elbow Supplied:            | No                             |          |
| Easy Clean:                       | Not Applicable                 |          |
| Head Included:                    | No                             |          |
| Handset Included:                 | No.                            |          |
| Body Jets Included:               | No                             |          |
| No of Body Jets:                  | Not Applicable                 |          |
| Operating Pressure (bar):         | 0.2                            |          |
| Valve/Cartridge Type:             | 1/4 Turn Ceramic Disc          |          |
| Flow Rates (L/min): 0.1 bar: 5.4  |                                | ar: 33.3 |
| TMV2 Approved: No                 | Approval No: N/A               |          |
| TMV3 Approved: No                 | Approval No: N/A               |          |
| WRAS Approved: No                 | Approval No: N/A               |          |
| Head Function:                    | Not Applicable                 |          |
| Handset Function:                 | Not Applicable  Not Applicable |          |
| Body Jet Info:                    | Not Applicable  Not Applicable |          |
| Pipe Size:                        | 15 mm (1/2" Bsp)               |          |
| Pipe Centres:                     | N/A                            |          |
| Colour/Finish:                    | Chrome                         |          |
| Hose Included:                    | Not Applicable                 |          |
| No. of Outlets:                   | 1                              |          |