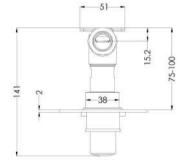

Sales Code: SELST10 Description: Selby Concealed Stop Tap

| Product Dimensions                |                                |          |
|-----------------------------------|--------------------------------|----------|
|                                   |                                |          |
| Length (mm): Width (mm):          | 100                            |          |
| Height (mm):                      | 100                            |          |
| Depth (mm):                       | 141                            |          |
| Nett Weight (kg):                 | 0.9                            |          |
|                                   | 0.9                            |          |
| Packaging Dimensions              |                                |          |
| Length (mm):                      | 175                            |          |
| Width (mm):                       | 157                            |          |
| Height (mm):                      | 100                            |          |
| Gross Weight (kg):                | 0.9                            |          |
| Packaging Data                    |                                |          |
| Box Colour:                       | White Cardboard Box            |          |
| Box Qty:                          | 0                              |          |
| Label Size:                       | 0 x 0                          |          |
| Label Colour:                     | White Label                    |          |
| Label Qty:                        | 0                              |          |
| <b>Outer Box Dimensions (If A</b> | Applicable)                    |          |
| Length (mm):                      |                                |          |
| Width (mm):                       | 330                            |          |
| Height (mm):                      | 560                            |          |
| Depth (mm):                       | 195                            |          |
| Gross Weight (kg):                |                                |          |
| Barcode:                          | 5056462623917                  |          |
| Product Details                   |                                |          |
| Country of Origin:                | United Kingdom                 |          |
| Fitting Instruction:              | Yes                            |          |
| Product Material:                 | Brass                          |          |
| Mount Type:                       | Recessed                       |          |
| Outlet Elbow Supplied:            | No                             |          |
| Easy Clean:                       | Not Applicable                 |          |
| Head Included:                    | No                             |          |
| Handset Included:                 | No.                            |          |
| Body Jets Included:               | No                             |          |
| No of Body Jets:                  | Not Applicable                 |          |
| Operating Pressure (bar):         | 0.2                            |          |
| Valve/Cartridge Type:             | 1/4 Turn Ceramic Disc          |          |
| Flow Rates (L/min): 0.1 bar: 5.4  |                                | ar: 33.3 |
| TMV2 Approved: No                 | Approval No: N/A               |          |
| TMV3 Approved: No                 | Approval No: N/A               |          |
| WRAS Approved: No                 | Approval No: N/A               |          |
| Head Function:                    | Not Applicable                 |          |
| Handset Function:                 | Not Applicable  Not Applicable |          |
| Body Jet Info:                    | Not Applicable  Not Applicable |          |
| Pipe Size:                        | 15 mm (1/2" Bsp)               |          |
| Pipe Centres:                     | N/A                            |          |
| Colour/Finish:                    | Chrome                         |          |
| Hose Included:                    | Not Applicable                 |          |
| No. of Outlets:                   | 1                              |          |