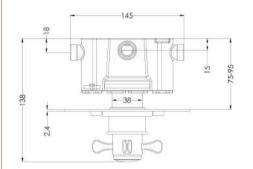

## TECHNICAL DATA SHEET

ROXOR

Sales Code: SELTC11

**Description:** Selby Thermostatic Temp Control Valve

| Length (mm):                     |                                                   |
|----------------------------------|---------------------------------------------------|
| Width (mm):                      | 125                                               |
| Height (mm):                     | 125                                               |
| Depth (mm):                      | 138                                               |
| Nett Weight (kg):                | 2                                                 |
| Packaging Dimensions             |                                                   |
| Length (mm):                     | 246                                               |
| Width (mm):                      | 181                                               |
| Height (mm):                     | 121                                               |
| Gross Weight (kg):               | 2                                                 |
| Packaging Data                   |                                                   |
| Box Colour:                      | White Cardboard Box                               |
| Box Qty:                         | 0                                                 |
| Label Size:                      | 0 X 0                                             |
| Label Colour:                    | White Label                                       |
| Label Qty:                       | 0                                                 |
| Outer Box Dimensions (If         |                                                   |
|                                  | Applicable)                                       |
| Length (mm):                     | 200                                               |
| Width (mm):                      | 380                                               |
| Height (mm):                     | 750                                               |
| Depth (mm):                      | 260                                               |
| Gross Weight (kg):               | 5056462622000                                     |
| Barcode:                         | 5056462623900                                     |
| Product Details                  |                                                   |
| Country of Origin:               | United Kingdom                                    |
| Fitting Instruction:             | Yes                                               |
| Product Material:                | Brass/ABS                                         |
| Mount Type:                      | Wall                                              |
| Outlet Elbow Supplied:           | No                                                |
| Easy Clean:                      | Not Applicable                                    |
| Head Included:                   | No                                                |
| Handset Included:                | No                                                |
| Body Jets Included:              | No                                                |
| No of Body Jets:                 | Not Applicable                                    |
| Operating Pressure (bar):        | 0.1                                               |
| Valve/Cartridge Type:            | Not Applicable                                    |
| Flow Rates (L/min): 0.1 bar: 5.8 | 0.5 bar: 15.1 1 bar: 21.6 2 bar: 30.7 3 bar: 37.4 |
| TMV2 Approved: No                | Approval No: N/A                                  |
| TMV3 Approved: No                | Approval No: N/A                                  |
| WRAS Approved: No                | Approval No: N/A                                  |
| Head Function:                   | Not Applicable                                    |
| Handset Function:                | Not Applicable                                    |
| Body Jet Info:                   | Not Applicable                                    |
| Pipe Size:                       | 15 mm (1/2" Bsp)                                  |
| Pipe Centres:                    | N/A                                               |
| Colour/Finish:                   | Chrome                                            |
| Hose Included:                   | Not Applicable                                    |
| No. of Outlets:                  | 1                                                 |