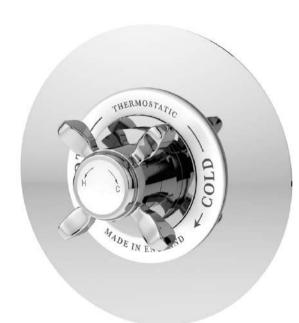

## TECHNICAL DATA SHEET

ROXOR

Sales Code: SELTC11

**Description:** Selby Thermostatic Temp Control Valve

| Length (mm):                     |                                                   |
|----------------------------------|---------------------------------------------------|
| Width (mm):                      | 125                                               |
| Height (mm):                     | 125                                               |
| Depth (mm):                      | 138                                               |
| Nett Weight (kg):                | 2                                                 |
| Packaging Dimensions             |                                                   |
| Length (mm):                     | 246                                               |
| Width (mm):                      | 181                                               |
| Height (mm):                     | 121                                               |
| Gross Weight (kg):               | 2                                                 |
| Packaging Data                   |                                                   |
| Box Colour:                      | White Cardboard Box                               |
| Box Qty:                         | 0                                                 |
| Label Size:                      | 0 X 0                                             |
| Label Colour:                    | White Label                                       |
| Label Qty:                       | 0                                                 |
| Outer Box Dimensions (If         |                                                   |
|                                  | Applicable)                                       |
| Length (mm):                     | 200                                               |
| Width (mm):                      | 380                                               |
| Height (mm):                     | 750                                               |
| Depth (mm):                      | 260                                               |
| Gross Weight (kg):               | 5056462622000                                     |
| Barcode:                         | 5056462623900                                     |
| Product Details                  |                                                   |
| Country of Origin:               | United Kingdom                                    |
| Fitting Instruction:             | Yes                                               |
| Product Material:                | Brass/ABS                                         |
| Mount Type:                      | Wall                                              |
| Outlet Elbow Supplied:           | No                                                |
| Easy Clean:                      | Not Applicable                                    |
| Head Included:                   | No                                                |
| Handset Included:                | No                                                |
| Body Jets Included:              | No                                                |
| No of Body Jets:                 | Not Applicable                                    |
| Operating Pressure (bar):        | 0.1                                               |
| Valve/Cartridge Type:            | Not Applicable                                    |
| Flow Rates (L/min): 0.1 bar: 5.8 | 0.5 bar: 15.1 1 bar: 21.6 2 bar: 30.7 3 bar: 37.4 |
| TMV2 Approved: No                | Approval No: N/A                                  |
| TMV3 Approved: No                | Approval No: N/A                                  |
| WRAS Approved: No                | Approval No: N/A                                  |
| Head Function:                   | Not Applicable                                    |
| Handset Function:                | Not Applicable                                    |
| Body Jet Info:                   | Not Applicable                                    |
| Pipe Size:                       | 15 mm (1/2" Bsp)                                  |
| Pipe Centres:                    | N/A                                               |
| Colour/Finish:                   | Chrome                                            |
| Hose Included:                   | Not Applicable                                    |
| No. of Outlets:                  | 1                                                 |