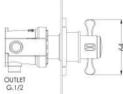

## TECHNICAL DATA SHEET

ROXOR

Sales Code: SELTC11

**Description:** Selby Thermostatic Temp Control Valve

| Length (mm):                     |                                                   |
|----------------------------------|---------------------------------------------------|
| Width (mm):                      | 125                                               |
| Height (mm):                     | 125                                               |
| Depth (mm):                      | 138                                               |
| Nett Weight (kg):                | 2                                                 |
| Packaging Dimensions             |                                                   |
| Length (mm):                     | 246                                               |
| Width (mm):                      | 181                                               |
| Height (mm):                     | 121                                               |
| Gross Weight (kg):               | 2                                                 |
| Packaging Data                   |                                                   |
| Box Colour:                      | White Cardboard Box                               |
| Box Qty:                         | 0                                                 |
| Label Size:                      | 0 X 0                                             |
| Label Colour:                    | White Label                                       |
| Label Qty:                       | 0                                                 |
| Outer Box Dimensions (If         |                                                   |
|                                  | Applicable)                                       |
| Length (mm):                     | 200                                               |
| Width (mm):                      | 380                                               |
| Height (mm):                     | 750                                               |
| Depth (mm):                      | 260                                               |
| Gross Weight (kg):               | 5056462622000                                     |
| Barcode:                         | 5056462623900                                     |
| Product Details                  |                                                   |
| Country of Origin:               | United Kingdom                                    |
| Fitting Instruction:             | Yes                                               |
| Product Material:                | Brass/ABS                                         |
| Mount Type:                      | Wall                                              |
| Outlet Elbow Supplied:           | No                                                |
| Easy Clean:                      | Not Applicable                                    |
| Head Included:                   | No                                                |
| Handset Included:                | No                                                |
| Body Jets Included:              | No                                                |
| No of Body Jets:                 | Not Applicable                                    |
| Operating Pressure (bar):        | 0.1                                               |
| Valve/Cartridge Type:            | Not Applicable                                    |
| Flow Rates (L/min): 0.1 bar: 5.8 | 0.5 bar: 15.1 1 bar: 21.6 2 bar: 30.7 3 bar: 37.4 |
| TMV2 Approved: No                | Approval No: N/A                                  |
| TMV3 Approved: No                | Approval No: N/A                                  |
| WRAS Approved: No                | Approval No: N/A                                  |
| Head Function:                   | Not Applicable                                    |
| Handset Function:                | Not Applicable                                    |
| Body Jet Info:                   | Not Applicable                                    |
| Pipe Size:                       | 15 mm (1/2" Bsp)                                  |
| Pipe Centres:                    | N/A                                               |
| Colour/Finish:                   | Chrome                                            |
| Hose Included:                   | Not Applicable                                    |
| No. of Outlets:                  | 1                                                 |