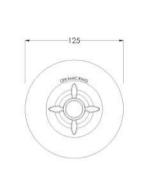

## TECHNICAL DATA SHEET

ROXOR

Sales Code: SELTC11

**Description:** Selby Thermostatic Temp Control Valve

| Length (mm):                     |                                                   |
|----------------------------------|---------------------------------------------------|
| Width (mm):                      | 125                                               |
| Height (mm):                     | 125                                               |
| Depth (mm):                      | 138                                               |
| Nett Weight (kg):                | 2                                                 |
| Packaging Dimensions             |                                                   |
| Length (mm):                     | 246                                               |
| Width (mm):                      | 181                                               |
| Height (mm):                     | 121                                               |
| Gross Weight (kg):               | 2                                                 |
| Packaging Data                   |                                                   |
| Box Colour:                      | White Cardboard Box                               |
| Box Qty:                         | 0                                                 |
| Label Size:                      | 0 X 0                                             |
| Label Colour:                    | White Label                                       |
| Label Qty:                       | 0                                                 |
| Outer Box Dimensions (If         |                                                   |
|                                  | Applicable)                                       |
| Length (mm):                     | 200                                               |
| Width (mm):                      | 380                                               |
| Height (mm):                     | 750                                               |
| Depth (mm):                      | 260                                               |
| Gross Weight (kg):               | 5056462622000                                     |
| Barcode:                         | 5056462623900                                     |
| Product Details                  |                                                   |
| Country of Origin:               | United Kingdom                                    |
| Fitting Instruction:             | Yes                                               |
| Product Material:                | Brass/ABS                                         |
| Mount Type:                      | Wall                                              |
| Outlet Elbow Supplied:           | No                                                |
| Easy Clean:                      | Not Applicable                                    |
| Head Included:                   | No                                                |
| Handset Included:                | No                                                |
| Body Jets Included:              | No                                                |
| No of Body Jets:                 | Not Applicable                                    |
| Operating Pressure (bar):        | 0.1                                               |
| Valve/Cartridge Type:            | Not Applicable                                    |
| Flow Rates (L/min): 0.1 bar: 5.8 | 0.5 bar: 15.1 1 bar: 21.6 2 bar: 30.7 3 bar: 37.4 |
| TMV2 Approved: No                | Approval No: N/A                                  |
| TMV3 Approved: No                | Approval No: N/A                                  |
| WRAS Approved: No                | Approval No: N/A                                  |
| Head Function:                   | Not Applicable                                    |
| Handset Function:                | Not Applicable                                    |
| Body Jet Info:                   | Not Applicable                                    |
| Pipe Size:                       | 15 mm (1/2" Bsp)                                  |
| Pipe Centres:                    | N/A                                               |
| Colour/Finish:                   | Chrome                                            |
| Hose Included:                   | Not Applicable                                    |
| No. of Outlets:                  | 1                                                 |