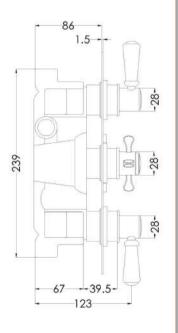

Sales Code: SELTR03 Description: Selby Triple Concealed Valve W/Div

| Product Dimensions               |                           |
|----------------------------------|---------------------------|
| Length (mm):                     |                           |
| Width (mm):                      | 80                        |
| Height (mm):                     | 280                       |
| Depth (mm):                      | 135                       |
| Nett Weight (kg):                | 3.5                       |
| Packaging Dimensions             |                           |
| Length (mm):                     | 320                       |
| Width (mm):                      | 250                       |
| Height (mm):                     | 110                       |
| Gross Weight (kg):               | 3.5                       |
| Packaging Data                   |                           |
| Box Colour:                      | White Cardboard Box       |
| Box Oty:                         | 0                         |
| Label Size:                      | 0 x 0                     |
| Label Colour:                    | White Label               |
| Label Qty:                       | 0                         |
| Outer Box Dimensions (If A       |                           |
| Length (mm):                     | ppieuoic)                 |
| Width (mm):                      | 510                       |
| Height (mm):                     | 500                       |
| Depth (mm):                      | 355                       |
| Gross Weight (kg):               | 333                       |
| Barcode:                         | 5056462623894             |
| Product Details                  | 3030102023031             |
| Country of Origin:               | United Kingdom            |
| Fitting Instruction:             | Yes                       |
| Product Material:                | Brass/ABS                 |
| Mount Type:                      | Wall                      |
| Outlet Elbow Supplied:           | No                        |
| Easy Clean:                      | Not Applicable            |
| Head Included:                   | No                        |
| Handset Included:                | No                        |
| Body Jets Included:              | No                        |
| No of Body Jets:                 | Not Applicable            |
| Operating Pressure (bar):        | 0.5                       |
| Valve/Cartridge Type:            | 1/4 Turn Ceramic Disc     |
| Flow Rates (L/min): 0.1 bar: N/A |                           |
| TMV2 Approved: No                | Approval No: N/A          |
| ΓMV3 Approved: No                | Approval No: N/A          |
| WRAS Approved: No                | Approval No: N/A          |
| Head Function:                   | Not Applicable            |
| Handset Function:                | Not Applicable            |
| Body Jet Info:                   | Not Applicable            |
| Pipe Size:                       | 22 mm (3/4" Bsp)          |
|                                  |                           |
| •                                | N/A                       |
| Pipe Centres:                    | N/A<br>Chrome             |
| •                                | N/A Chrome Not Applicable |