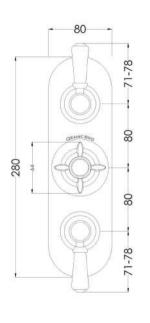

Sales Code: SELTR03 Description: Selby Triple Concealed Valve W/Div

| Product Dimensions               |                           |
|----------------------------------|---------------------------|
| Length (mm):                     |                           |
| Width (mm):                      | 80                        |
| Height (mm):                     | 280                       |
| Depth (mm):                      | 135                       |
| Nett Weight (kg):                | 3.5                       |
| Packaging Dimensions             |                           |
| Length (mm):                     | 320                       |
| Width (mm):                      | 250                       |
| Height (mm):                     | 110                       |
| Gross Weight (kg):               | 3.5                       |
| Packaging Data                   |                           |
| Box Colour:                      | White Cardboard Box       |
| Box Oty:                         | 0                         |
| Label Size:                      | 0 x 0                     |
| Label Colour:                    | White Label               |
| Label Qty:                       | 0                         |
| Outer Box Dimensions (If A       |                           |
| Length (mm):                     | ppieuoic)                 |
| Width (mm):                      | 510                       |
| Height (mm):                     | 500                       |
| Depth (mm):                      | 355                       |
| Gross Weight (kg):               | 333                       |
| Barcode:                         | 5056462623894             |
| Product Details                  | 3030102023031             |
| Country of Origin:               | United Kingdom            |
| Fitting Instruction:             | Yes                       |
| Product Material:                | Brass/ABS                 |
| Mount Type:                      | Wall                      |
| Outlet Elbow Supplied:           | No                        |
| Easy Clean:                      | Not Applicable            |
| Head Included:                   | No                        |
| Handset Included:                | No                        |
| Body Jets Included:              | No                        |
| No of Body Jets:                 | Not Applicable            |
| Operating Pressure (bar):        | 0.5                       |
| Valve/Cartridge Type:            | 1/4 Turn Ceramic Disc     |
| Flow Rates (L/min): 0.1 bar: N/A |                           |
| TMV2 Approved: No                | Approval No: N/A          |
| ΓMV3 Approved: No                | Approval No: N/A          |
| WRAS Approved: No                | Approval No: N/A          |
| Head Function:                   | Not Applicable            |
| Handset Function:                | Not Applicable            |
| Body Jet Info:                   | Not Applicable            |
| Pipe Size:                       | 22 mm (3/4" Bsp)          |
|                                  |                           |
| •                                | N/A                       |
| Pipe Centres:                    | N/A<br>Chrome             |
| •                                | N/A Chrome Not Applicable |