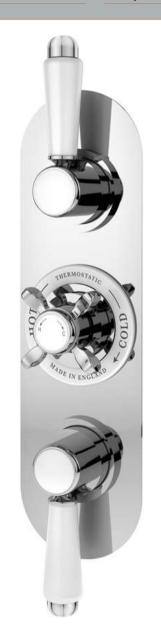

Sales Code: SELTR03 Description: Selby Triple Concealed Valve W/Div

| Product Dimensions               |                           |
|----------------------------------|---------------------------|
| Length (mm):                     |                           |
| Width (mm):                      | 80                        |
| Height (mm):                     | 280                       |
| Depth (mm):                      | 135                       |
| Nett Weight (kg):                | 3.5                       |
| Packaging Dimensions             |                           |
| Length (mm):                     | 320                       |
| Width (mm):                      | 250                       |
| Height (mm):                     | 110                       |
| Gross Weight (kg):               | 3.5                       |
| Packaging Data                   |                           |
| Box Colour:                      | White Cardboard Box       |
| Box Oty:                         | 0                         |
| Label Size:                      | 0 x 0                     |
| Label Colour:                    | White Label               |
| Label Qty:                       | 0                         |
| Outer Box Dimensions (If A       |                           |
| Length (mm):                     | ppieuoic)                 |
| Width (mm):                      | 510                       |
| Height (mm):                     | 500                       |
| Depth (mm):                      | 355                       |
| Gross Weight (kg):               | 333                       |
| Barcode:                         | 5056462623894             |
| Product Details                  | 3030102023031             |
| Country of Origin:               | United Kingdom            |
| Fitting Instruction:             | Yes                       |
| Product Material:                | Brass/ABS                 |
| Mount Type:                      | Wall                      |
| Outlet Elbow Supplied:           | No                        |
| Easy Clean:                      | Not Applicable            |
| Head Included:                   | No                        |
| Handset Included:                | No                        |
| Body Jets Included:              | No                        |
| No of Body Jets:                 | Not Applicable            |
| Operating Pressure (bar):        | 0.5                       |
| Valve/Cartridge Type:            | 1/4 Turn Ceramic Disc     |
| Flow Rates (L/min): 0.1 bar: N/A |                           |
| TMV2 Approved: No                | Approval No: N/A          |
| ΓMV3 Approved: No                | Approval No: N/A          |
| WRAS Approved: No                | Approval No: N/A          |
| Head Function:                   | Not Applicable            |
| Handset Function:                | Not Applicable            |
| Body Jet Info:                   | Not Applicable            |
| Pipe Size:                       | 22 mm (3/4" Bsp)          |
|                                  |                           |
| •                                | N/A                       |
| Pipe Centres:                    | N/A<br>Chrome             |
| •                                | N/A Chrome Not Applicable |